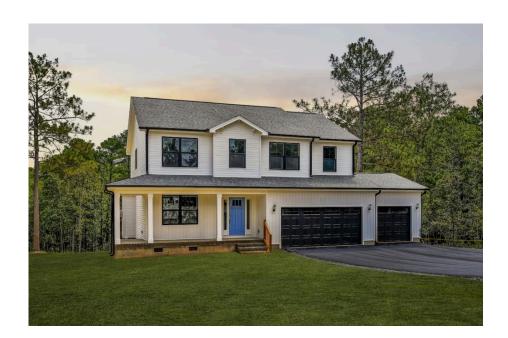

## **Montclaire**

\$268,990

**2 Exterior Styles Available** 

\_ 2,357+ Sq. Ft.

**4 Bedrooms** 

2.5 Bathrooms

**2 Car Garage** 

The Montclaire was designed with today's busy lifestyle in mind. Wide open living keeps the conversation flowing with a spacious great room open to the eating area and kitchen with plenty of cooking and counter space. A large utility room off the garage keeps the mess in check with a convenient powder room across the hall. After a long day relax and rejuvenate in your large primary suite with primary bath and enough closet space for all of your shoes and his baseball hat collection. The upstairs loft area is the perfect spot for family game night or just a quiet space to finish a book. The best home is the one you don't ever want to leave.

## Montclaire Bladen

Classic Craftsman