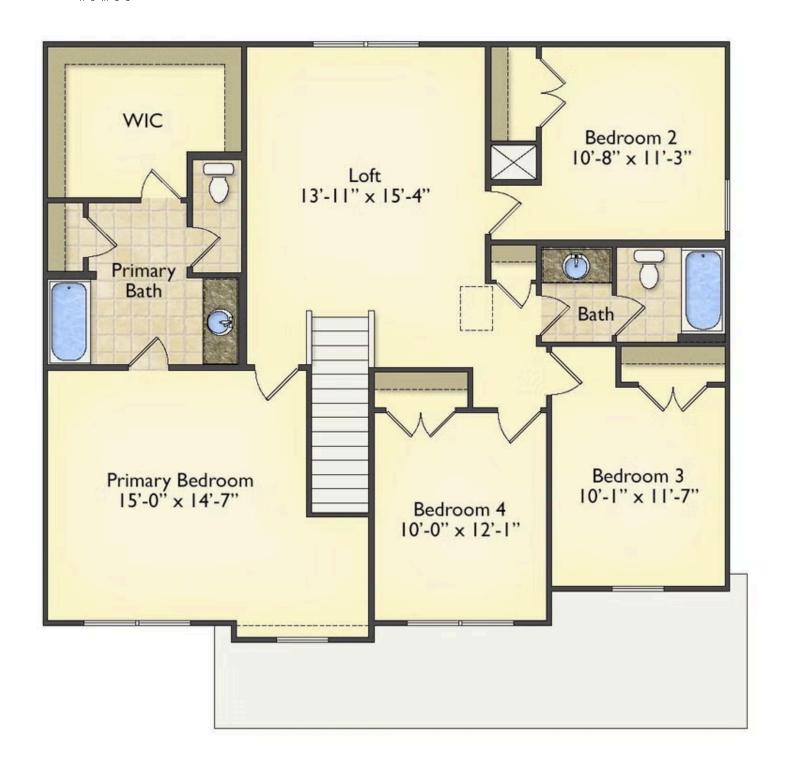

## **Montclaire**

\$268,990

**2 Exterior Styles Available** 

\_ 2,357+ Sq. Ft.

**4 Bedrooms** 

2.5 Bathrooms

**2 Car Garage** 

The Montclaire was designed with today's busy lifestyle in mind. Wide open living keeps the conversation flowing with a spacious great room open to the eating area and kitchen with plenty of cooking and counter space. A large utility room off the garage keeps the mess in check with a convenient powder room across the hall. After a long day relax and rejuvenate in your large primary suite with primary bath and enough closet space for all of your shoes and his baseball hat collection. The upstairs loft area is the perfect spot for family game night or just a quiet space to finish a book. The best home is the one you don't ever want to leave.