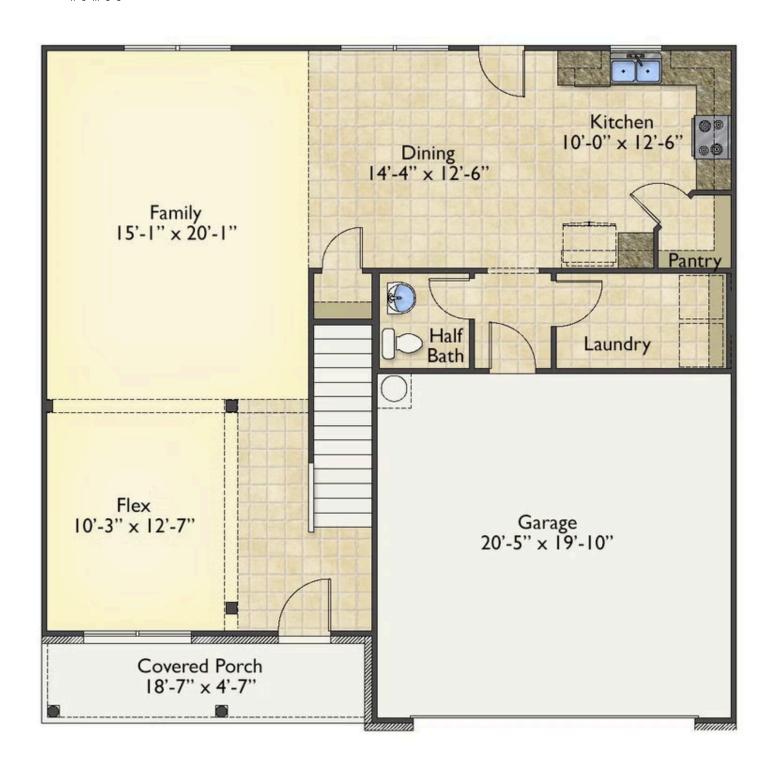

## **Montclaire**

\$268,990

**2 Exterior Styles Available** 

\_ 2,357+ Sq. Ft.

**4 Bedrooms** 

2.5 Bathrooms

**2 Car Garage** 

The Montclaire was designed with today's busy lifestyle in mind. Wide open living keeps the conversation flowing with a spacious great room open to the eating area and kitchen with plenty of cooking and counter space. A large utility room off the garage keeps the mess in check with a convenient powder room across the hall. After a long day relax and rejuvenate in your large primary suite with primary bath and enough closet space for all of your shoes and his baseball hat collection. The upstairs loft area is the perfect spot for family game night or just a quiet space to finish a book. The best home is the one you don't ever want to leave.