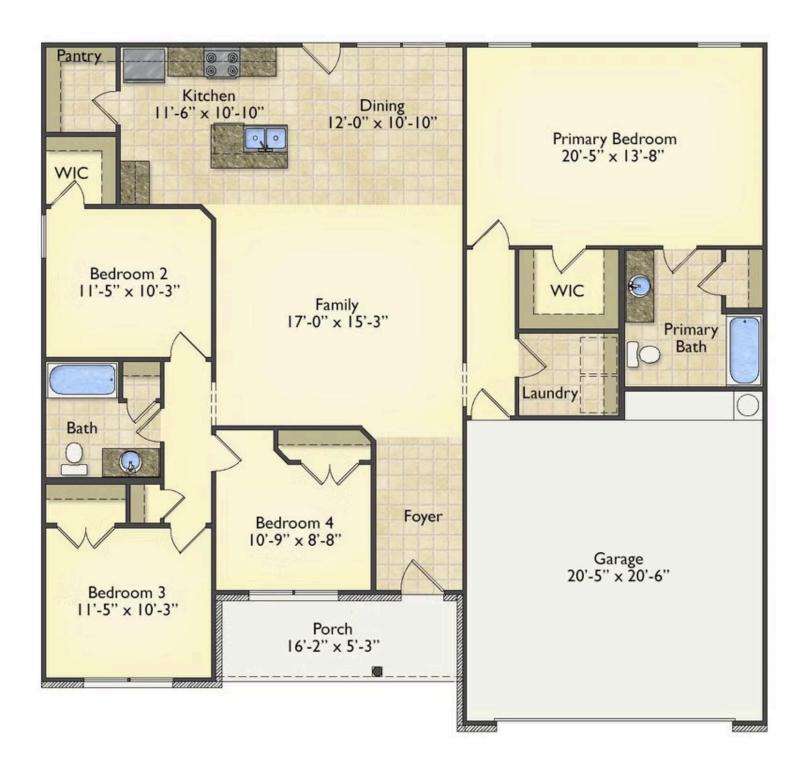

## Litchfield

\$224,990

**3 Exterior Styles Available** 

\_ 1,704+ Sq. Ft.

4 Bedrooms

2 Bathrooms

😑 2 Car Garage

This gorgeous space was designed for laid-back and relaxing, and provides the perfect space for entertaining family and loved ones. This 4 bedroom, 2 bathroom home was designed with your family in mind. The split bedroom floor plan ensures absolute privacy and includes a spacious primary room with a luxurious primary bath and walk-in closet. The kitchen opens up to the dining room and spacious great room to provide the perfect space for relaxing or gathering with family and loved ones. Choose to add a covered porch to unwind together at the end of the day or watch the sunrise with a cup of joe. The options are endless with this floor plan. Turn the fourth bedroom into a flex room and create your own home office, study, playroom, or whatever you may need at any stage of life. The Litchfield is the perfect plan to customize and create your very own dream home.