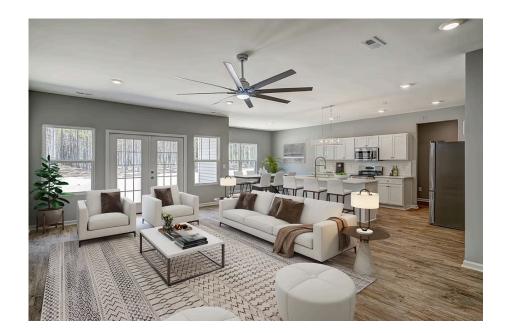

## Inglewood

\$281,990

**2 Exterior Styles Available** 

\_ 2,364+ Sq. Ft.

**4 Bedrooms** 

2 Bathrooms

**2 Car Garage** 

Call the Inglewood home with its stunning and spacious 4 bedroom and 2 bath design This home is the perfect size for a growing family all while remaining a cozy and relaxing environment for spending the weekends with loved ones. The heart of the home is sure to be the gourmet kitchen beautifully designed to overlook the spacious great room and breakfast room. The Inglewood offers a covered rear porch that could be used for entertaining or for enjoying a quiet evening after dinner. The primary bedroom features a large walk-in closet and primary bath that comes with a tub and separate shower. The optional 4th bedroom can be left as a bedroom or turned into a library, office, or even a playroom for the kids. There is not a detail overlooked in the Inglewood as it is designed to meet your needs and is customizable to create your own dream home!