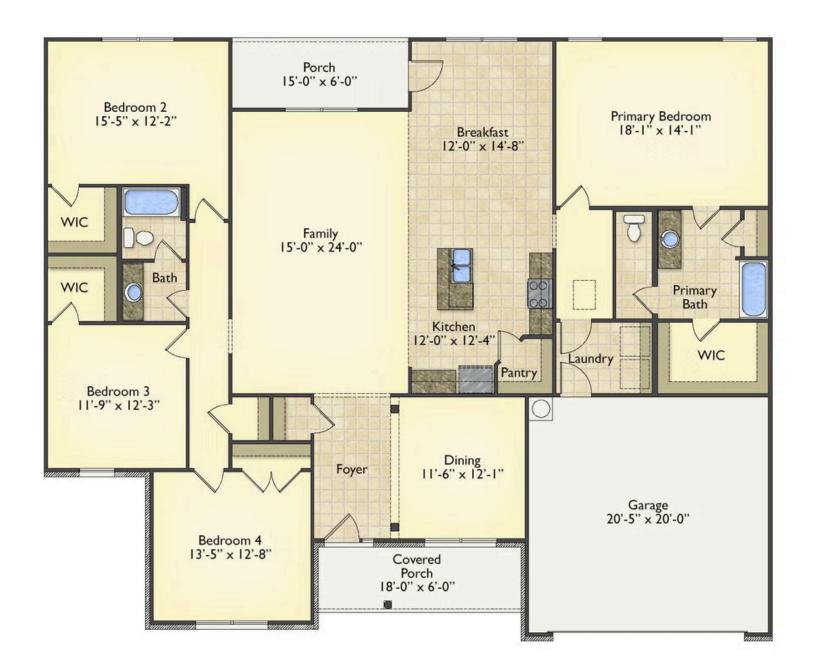

## Inglewood

\$281,990

**2 Exterior Styles Available** 

\_ 2,364+ Sq. Ft.

**4 Bedrooms** 

2 Bathrooms

**2 Car Garage** 

Call the Inglewood home with its stunning and spacious 4 bedroom and 2 bath design This home is the perfect size for a growing family all while remaining a cozy and relaxing environment for spending the weekends with loved ones. The heart of the home is sure to be the gourmet kitchen beautifully designed to overlook the spacious great room and breakfast room. The Inglewood offers a covered rear porch that could be used for entertaining or for enjoying a quiet evening after dinner. The primary bedroom features a large walk-in closet and primary bath that comes with a tub and separate shower. The optional 4th bedroom can be left as a bedroom or turned into a library, office, or even a playroom for the kids. There is not a detail overlooked in the Inglewood as it is designed to meet your needs and is customizable to create your own dream home!

## Inglewood Bladen