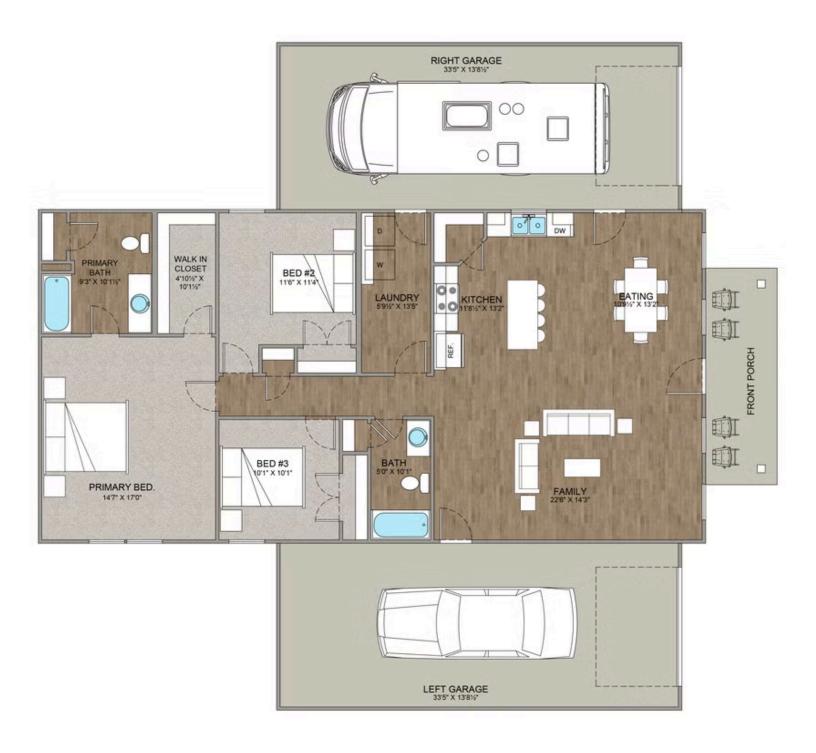

## Hidden Hills Barndominium

Priced From \$276,990

**1 Exterior Styles Available** 

பு 1,568+ Sq. Ft.

**Bedrooms** 

2 Bathrooms

2 Car Garage

The Hidden Hills is a charming barndominium design that combines cozy living with modern convenience. With 1,568 square feet of heated space, this design features an open-concept layout that seamlessly connects the family room, kitchen, and dining area. It's a perfect setup for both everyday living and hosting gatherings with loved ones. The home portion of this barndominium is part of our Design By U series, meaning that the home's home plan can be easily modified with additional bedrooms and bathrooms, depending on you and your family's needs. This thoughtfully crafted plan also offers flexible options for attached garages, so you can customize the home to fit your needs. These are designed as 14' x 34' so more of a traditional garage, but with plenty of space. This particular plan has 10' doors on each side. The flexibility of this plan is also evident in many ways, not only can the home itself be essentially "whatever you want", the side garages can be removed for just a simple Farmhouse, or you could choose one on the left side of the home and convert the right side to an inviting porch, or even consider an In-Law Suite? The functionality and choices are endless. The inviting front porch adds a warm, welcoming touch, making it easy to