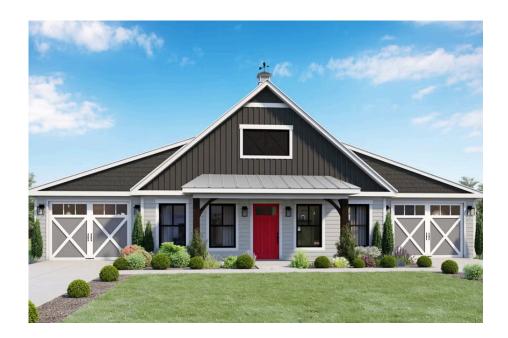

## Hidden Hills Barndominium

Priced From \$276,990

**1 Exterior Styles Available** 

பு 1,568+ Sq. Ft.

**Bedrooms** 

2 Bathrooms

2 Car Garage

The Hidden Hills is a charming barndominium design that combines cozy living with modern convenience. With 1,568 square feet of heated space, this design features an open-concept layout that seamlessly connects the family room, kitchen, and dining area. It's a perfect setup for both everyday living and hosting gatherings with loved ones. The home portion of this barndominium is part of our Design By U series, meaning that the home's home plan can be easily modified with additional bedrooms and bathrooms, depending on you and your family's needs. This thoughtfully crafted plan also offers flexible options for attached garages, so you can customize the home to fit your needs. These are designed as 14' x 34' so more of a traditional garage, but with plenty of space. This particular plan has 10' doors on each side. The flexibility of this plan is also evident in many ways, not only can the home itself be essentially "whatever you want", the side garages can be removed for just a simple Farmhouse, or you could choose one on the left side of the home and convert the right side to an inviting porch, or even consider an In-Law Suite? The functionality and choices are endless. The inviting front porch adds a warm, welcoming touch, making it easy to