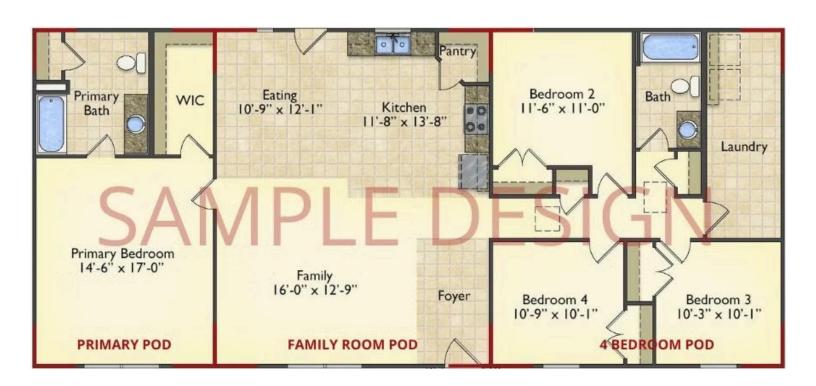

# Call for Price

**10 Exterior Styles Available** 

\_ 983+ Sq. Ft.

📇 1 - 6 Bedrooms

🔒 1 - 3 Bathrooms

DesignByU! Our newest DesignByU Plan System is a unique and cost effective solution with the PRIMARY focus being the ability to Personally Design YOUR Dream Home using our plan pieces or pre-designed home sections. With this DesignByU concept, there are a wide range of plan pieces for you to assemble to create a unique floor plan that best fits YOUR family and YOUR budget. There are hundreds of variations allowing you to piece together your Dream Home!

This method of design is a NEW and Innovative way to personalize your home. No more starting from scratch on a plan or trying to re-configure a singular floorplan to work for your family and budget. Using predesigned and inter-connecting home parts, our DesignByU System gives you the ability to assemble/design the home that you want and the home that is RIGHT for you!