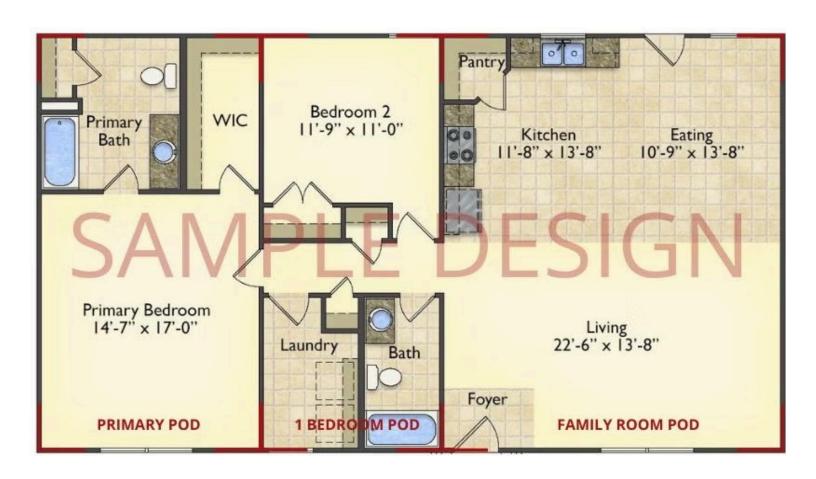

# Call for Price

**10 Exterior Styles Available** 

\_ 983+ Sq. Ft.

📇 1 - 6 Bedrooms

🔒 1 - 3 Bathrooms

DesignByU! Our newest DesignByU Plan System is a unique and cost effective solution with the PRIMARY focus being the ability to Personally Design YOUR Dream Home using our plan pieces or pre-designed home sections. With this DesignByU concept, there are a wide range of plan pieces for you to assemble to create a unique floor plan that best fits YOUR family and YOUR budget. There are hundreds of variations allowing you to piece together your Dream Home!

This method of design is a NEW and Innovative way to personalize your home. No more starting from scratch on a plan or trying to re-configure a singular floorplan to work for your family and budget. Using predesigned and inter-connecting home parts, our DesignByU System gives you the ability to assemble/design the home that you want and the home that is RIGHT for you!