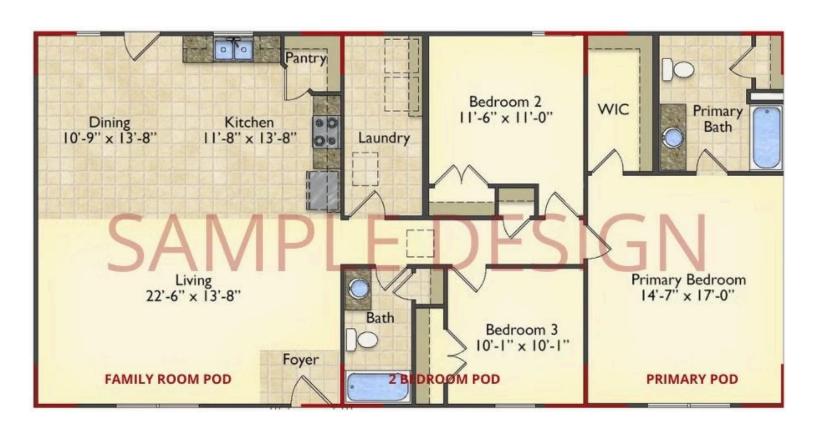

# Call for Price

**10 Exterior Styles Available** 

\_ 983+ Sq. Ft.

📇 1 - 6 Bedrooms

🔒 1 - 3 Bathrooms

DesignByU! Our newest DesignByU Plan System is a unique and cost effective solution with the PRIMARY focus being the ability to Personally Design YOUR Dream Home using our plan pieces or pre-designed home sections. With this DesignByU concept, there are a wide range of plan pieces for you to assemble to create a unique floor plan that best fits YOUR family and YOUR budget. There are hundreds of variations allowing you to piece together your Dream Home!

This method of design is a NEW and Innovative way to personalize your home. No more starting from scratch on a plan or trying to re-configure a singular floorplan to work for your family and budget. Using predesigned and inter-connecting home parts, our DesignByU System gives you the ability to assemble/design the home that you want and the home that is RIGHT for you!