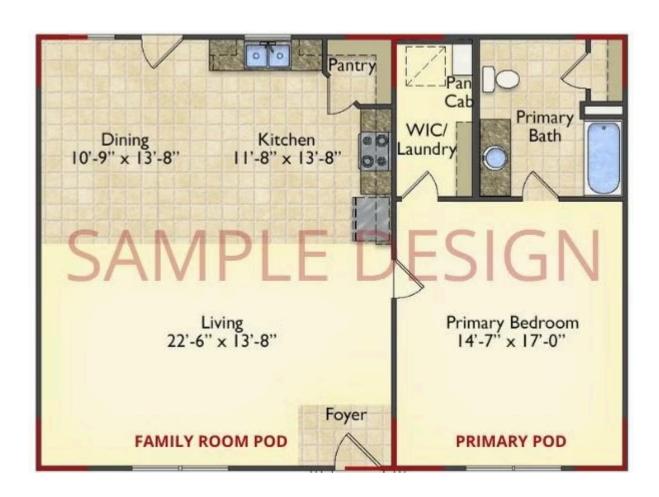

# Call for Price

**10 Exterior Styles Available** 

\_ 983+ Sq. Ft.

📇 1 - 6 Bedrooms

🔒 1 - 3 Bathrooms

DesignByU! Our newest DesignByU Plan System is a unique and cost effective solution with the PRIMARY focus being the ability to Personally Design YOUR Dream Home using our plan pieces or pre-designed home sections. With this DesignByU concept, there are a wide range of plan pieces for you to assemble to create a unique floor plan that best fits YOUR family and YOUR budget. There are hundreds of variations allowing you to piece together your Dream Home!

This method of design is a NEW and Innovative way to personalize your home. No more starting from scratch on a plan or trying to re-configure a singular floorplan to work for your family and budget. Using predesigned and inter-connecting home parts, our DesignByU System gives you the ability to assemble/design the home that you want and the home that is RIGHT for you!