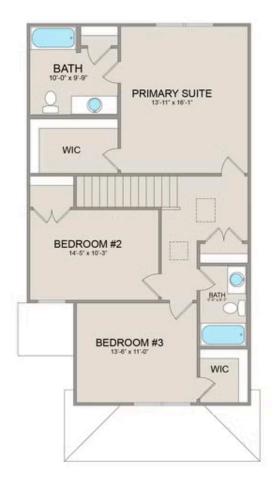

On the second floor, you'll find a spacious primary suite complete with a large walk-in closet for ample storage. Additionally, two more bedrooms offer plenty of room for family or guests, each equipped with its own spacious closet.

## Conway Bladen

MAIN UPPER