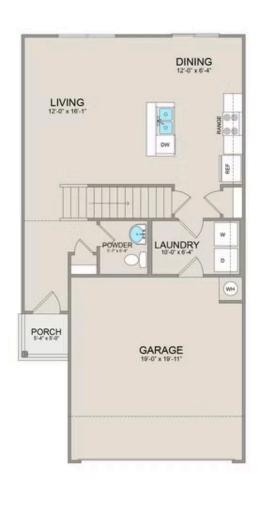

## Conway Bladen

MAIN UPPER

Step inside to discover the inviting main floor, featuring an open-concept layout seamlessly blending the living, dining, and kitchen areas. Adjacent to the kitchen lies a convenient laundry room and a half bathroom, adding practicality to everyday living.

On the second floor, you'll find a spacious primary suite complete with a large walk-in closet for ample storage. Additionally, two more bedrooms offer plenty of room for family or guests, each equipped with its own spacious closet.