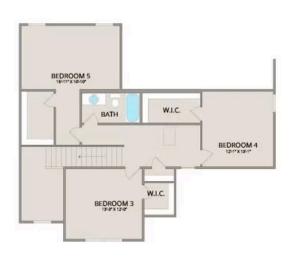

Upstairs, you'll find three spacious bedrooms, each with its own walk-in closet, along with a versatile bonus room available as a choice. Customize it as an office, craft room, or media haven. The new choice to add a full bath to the bonus room enhances its usability even further.

## Chapel Hill

MAIN