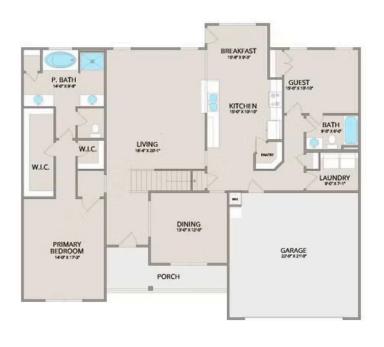

Step inside and enjoy the luxurious primary suite on the first floor, complete with two walk-in closets and a spa-like bathroom. The extended first-floor suite option now includes an additional bath, providing even more flexibility. The kitchen offers plenty of space for entertaining, while the covered rear porch is perfect for relaxing with your favorite beverage.

Upstairs, you'll find three spacious bedrooms, each with its own walk-in closet, along with a versatile bonus room available as a choice. Customize it as an office, craft room, or media haven. The new choice to add a full bath to the bonus room enhances its usability even further.

## Chapel Hill

MAIN