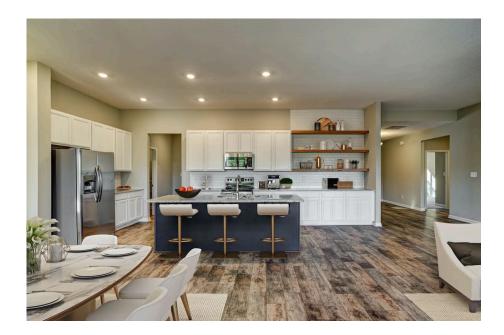

## Brunswick Bladen

\$299,990

**3 Exterior Styles Available** 

\_ 2,525+ Sq. Ft.

**4 Bedrooms** 

2 Bathrooms

**2 Car Garage** 

Say hello to your very own dream home. The Brunswick is a stunning 4 bedroom, 2 bath home bursting with possibility. Picture yourself winding down in your spacious primary suite and slipping into a bubble bath in your private primary bathroom. Looking for an office at home or need an extra room for visiting guests? This versatile split-bedroom plan has an optional 5th room for that and more! Spend your morning enjoying a cup of Joe from your breakfast bar in your large eat in kitchen with an island and later enjoy a quiet evening on your covered porch out back. If you can dream it, we can create it.