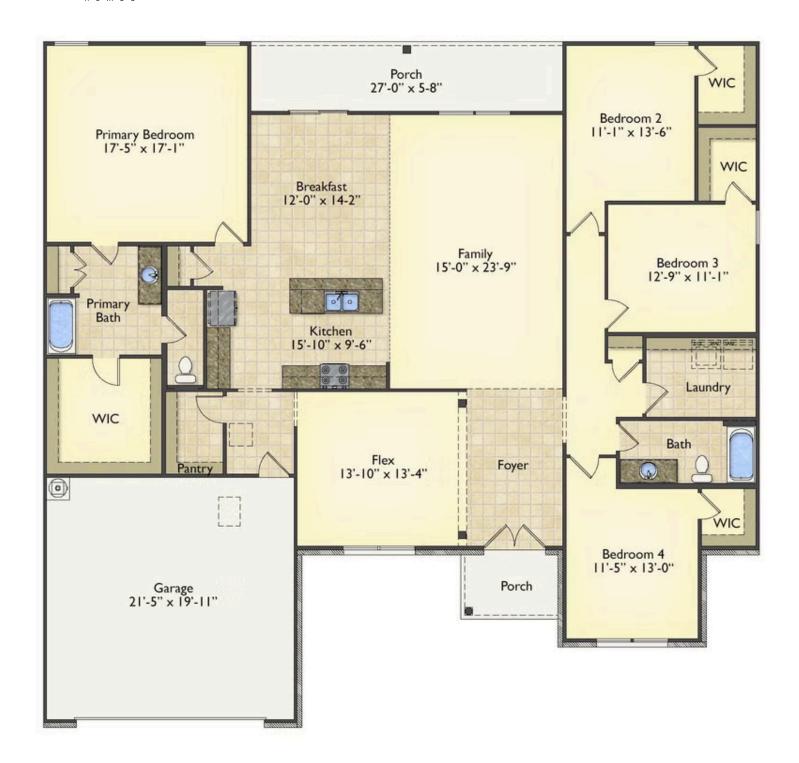

## Brunswick Bladen

\$299,990

**3 Exterior Styles Available** 

\_ 2,525+ Sq. Ft.

**4 Bedrooms** 

2 Bathrooms

**2 Car Garage** 

Say hello to your very own dream home. The Brunswick is a stunning 4 bedroom, 2 bath home bursting with possibility. Picture yourself winding down in your spacious primary suite and slipping into a bubble bath in your private primary bathroom. Looking for an office at home or need an extra room for visiting guests? This versatile split-bedroom plan has an optional 5th room for that and more! Spend your morning enjoying a cup of Joe from your breakfast bar in your large eat in kitchen with an island and later enjoy a quiet evening on your covered porch out back. If you can dream it, we can create it.

## Brunswick Bladen

All square footage is approximate. Renderings are artist's conceptions and may vary slightly from the actual home. Homes may be built in reverse of plans shown, depending on site conditions. Minor architectural changes may be made occasionally at the option of the builder. Please contact your Sales Consultant for details.