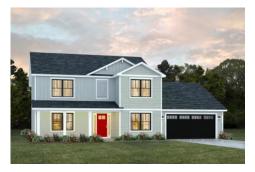

## Augusta Bladen

\$294,990

**3 Exterior Styles Available** 

\_ 2,595+ Sq. Ft.

4 Bedrooms

2.5 Bathrooms

🖹 2 Car Garage

The Augusta offers 4 bedrooms and 2.5 baths with plenty of options to create the home you've been dreaming of. Envision yourself winding down in your spacious primary suite and private primary bathroom located on the main floor for the retreat you deserve. The covered back porch option gives you just another reason to stay home and enjoy the evening with a nice relaxing home-cooked meal. The utility room is conveniently located upstairs along with all the bedrooms to make laundry day less of a hassle. The option to add a bonus room above your garage could come in handy as and add space for a place to play and do homework for the kids! This floor plan has something for everyone and is completely customizable to create your very own dream home.

Craftsman Classic Farmhouse

All square footage is approximate. Renderings are artist's conceptions and may vary slightly from the actual home. Homes may be built in reverse of plans shown, depending on site conditions. Minor architectural changes may be made occasionally at the option of the builder. Please contact your Sales Consultant for details.