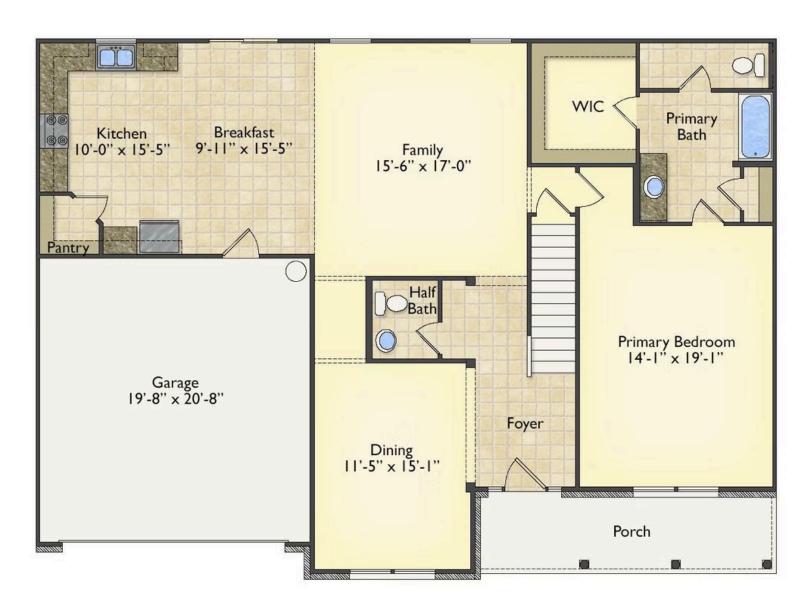

## Augusta Bladen

\$294,990

**3 Exterior Styles Available** 

\_ 2,595+ Sq. Ft.

4 Bedrooms

2.5 Bathrooms

🖹 2 Car Garage

The Augusta offers 4 bedrooms and 2.5 baths with plenty of options to create the home you've been dreaming of. Envision yourself winding down in your spacious primary suite and private primary bathroom located on the main floor for the retreat you deserve. The covered back porch option gives you just another reason to stay home and enjoy the evening with a nice relaxing home-cooked meal. The utility room is conveniently located upstairs along with all the bedrooms to make laundry day less of a hassle. The option to add a bonus room above your garage could come in handy as and add space for a place to play and do homework for the kids! This floor plan has something for everyone and is completely customizable to create your very own dream home.