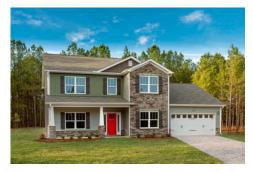

## Augusta Bladen

\$294,990

**3 Exterior Styles Available** 

\_ 2,595+ Sq. Ft.

4 Bedrooms

2.5 Bathrooms

🖹 2 Car Garage

The Augusta offers 4 bedrooms and 2.5 baths with plenty of options to create the home you've been dreaming of. Envision yourself winding down in your spacious primary suite and private primary bathroom located on the main floor for the retreat you deserve. The covered back porch option gives you just another reason to stay home and enjoy the evening with a nice relaxing home-cooked meal. The utility room is conveniently located upstairs along with all the bedrooms to make laundry day less of a hassle. The option to add a bonus room above your garage could come in handy as and add space for a place to play and do homework for the kids! This floor plan has something for everyone and is completely customizable to create your very own dream home.

Craftsman Classic Farmhouse

All square footage is approximate. Renderings are artist's conceptions and may vary slightly from the actual home. Homes may be built in reverse of plans shown, depending on site conditions. Minor architectural changes may be made occasionally at the option of the builder. Please contact your Sales Consultant for details.