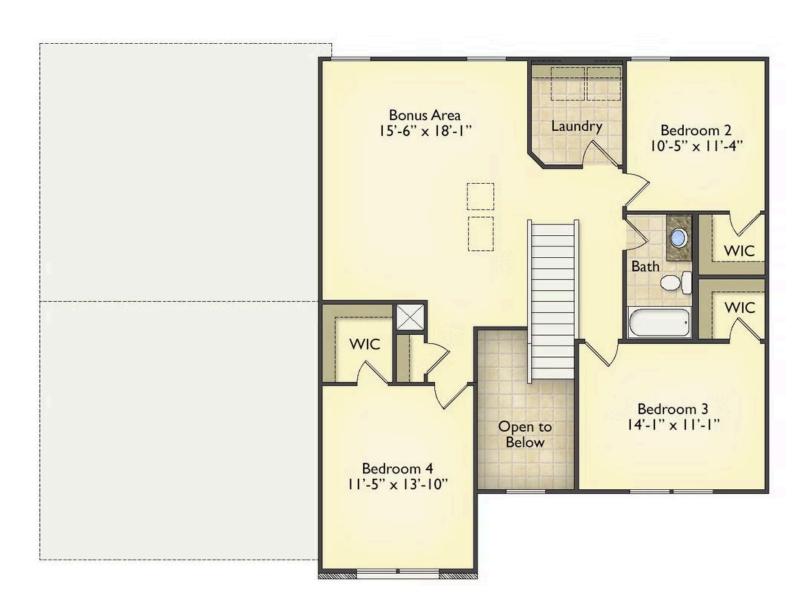

## Augusta Bladen

\$294,990

**3 Exterior Styles Available** 

\_ 2,595+ Sq. Ft.

4 Bedrooms

2.5 Bathrooms

🖹 2 Car Garage

The Augusta offers 4 bedrooms and 2.5 baths with plenty of options to create the home you've been dreaming of. Envision yourself winding down in your spacious primary suite and private primary bathroom located on the main floor for the retreat you deserve. The covered back porch option gives you just another reason to stay home and enjoy the evening with a nice relaxing home-cooked meal. The utility room is conveniently located upstairs along with all the bedrooms to make laundry day less of a hassle. The option to add a bonus room above your garage could come in handy as and add space for a place to play and do homework for the kids! This floor plan has something for everyone and is completely customizable to create your very own dream home.