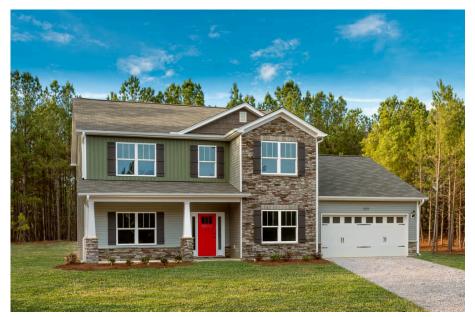

## Augusta Bladen

\$294,990

**3 Exterior Styles Available** 

\_ 2,595+ Sq. Ft.

4 Bedrooms

2.5 Bathrooms

🖹 2 Car Garage

The Augusta offers 4 bedrooms and 2.5 baths with plenty of options to create the home you've been dreaming of. Envision yourself winding down in your spacious primary suite and private primary bathroom located on the main floor for the retreat you deserve. The covered back porch option gives you just another reason to stay home and enjoy the evening with a nice relaxing home-cooked meal. The utility room is conveniently located upstairs along with all the bedrooms to make laundry day less of a hassle. The option to add a bonus room above your garage could come in handy as and add space for a place to play and do homework for the kids! This floor plan has something for everyone and is completely customizable to create your very own dream home.

Craftsman Classic Farmhouse

All square footage is approximate. Renderings are artist's conceptions and may vary slightly from the actual home. Homes may be built in reverse of plans shown, depending on site conditions. Minor architectural changes may be made occasionally at the option of the builder. Please contact your Sales Consultant for details.