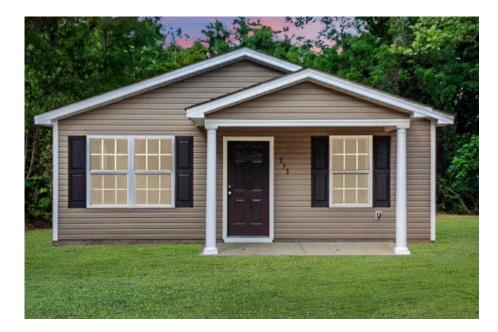

## Priced From **\$150,990**

- 2 Exterior Styles Available
- 1,176+ Sq. Ft.
- 📇 3 Bedrooms
- 💮 2 Bathrooms

The Aspen is a cozy, one-story plan with an open layout that is bright and welcoming and invites you to easily flow from one space into the next. This plan offers 3 bedrooms and 2 full baths with a spacious great room that opens up to the eat-in kitchen. Personalize this plan to turn this kitchen into your own luxury kitchen perfect for entertaining. You can even add a garage, or a covered porch to wake up and watch the sunrise with a cup of joe. With endless opportunities, you can turn this versatile plan into your own dream home.

## Craftsman

Classic

All square footage is approximate. Renderings are artist's conceptions and may vary slightly from the actual home. Homes may be built in reverse of plans shown, depending on site conditions. Minor architectural changes may be made occasionally at the option of the builder. Please contact your Sales Consultant for details.