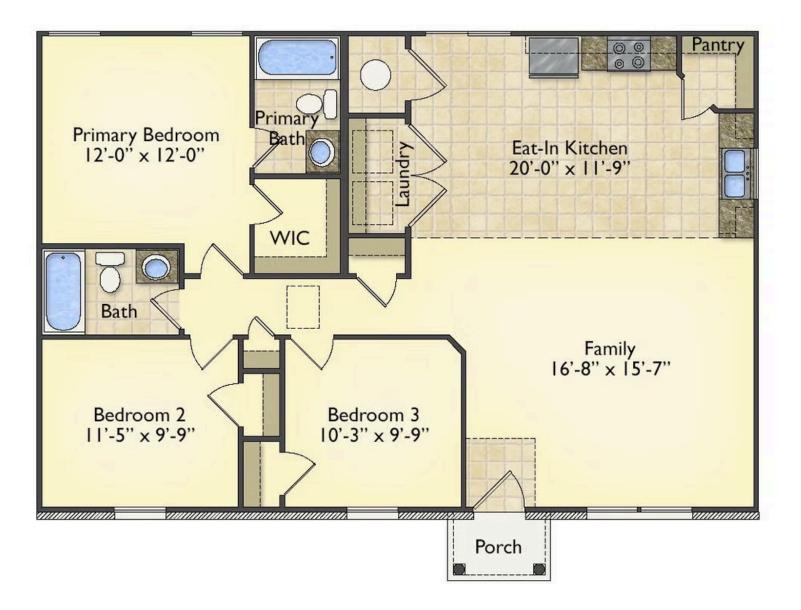

## Priced From **\$150,990**

- 2 Exterior Styles Available
- 1,176+ Sq. Ft.
- 📇 3 Bedrooms
- 💮 2 Bathrooms

The Aspen is a cozy, one-story plan with an open layout that is bright and welcoming and invites you to easily flow from one space into the next. This plan offers 3 bedrooms and 2 full baths with a spacious great room that opens up to the eat-in kitchen. Personalize this plan to turn this kitchen into your own luxury kitchen perfect for entertaining. You can even add a garage, or a covered porch to wake up and watch the sunrise with a cup of joe. With endless opportunities, you can turn this versatile plan into your own dream home.