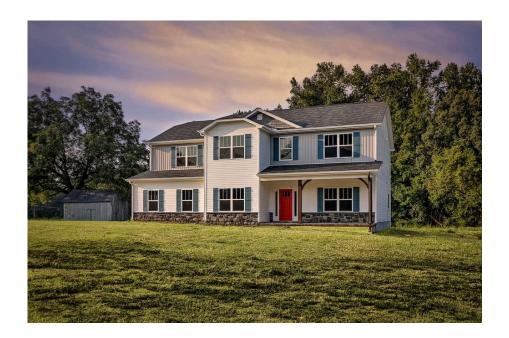

## Arlington

\$334,990

**2 Exterior Styles Available** 

\_ 3,202+ Sq. Ft.

**5** Bedrooms

🚊 2.5 Bathrooms

2 Car Garage

Welcome home to the Arlington! This incredible two-story offers 5 bedrooms and 2.5 baths with endless options for you to create your own dream home! The first floor primary suite has become a popular feature as home owners prepare to build their forever home, the Arlington has that option for you! Create the perfect space with an optional dual primary suite on the second floor! Make a delicious Sunday brunch in your dream kitchen with a generous pantry and have the family gather around the kitchen island! Your utility room is conveniently located upstairs for added convenience! The open layout features a large upstairs loft that can be customized to be a reading area, second great room, or play room! Make your vision come true with the Arlington!