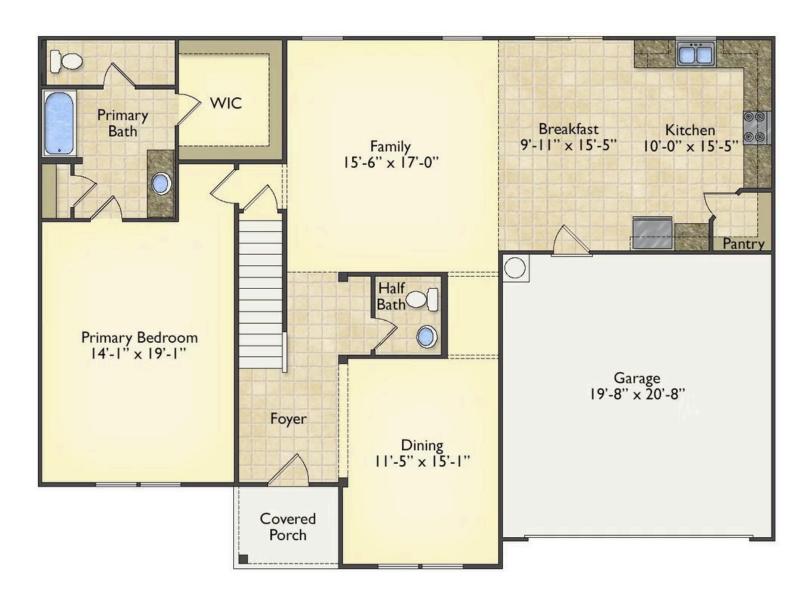

## Arlington

\$334,990

**2 Exterior Styles Available** 

\_ 3,202+ Sq. Ft.

**5** Bedrooms

🚊 2.5 Bathrooms

2 Car Garage

Welcome home to the Arlington! This incredible two-story offers 5 bedrooms and 2.5 baths with endless options for you to create your own dream home! The first floor primary suite has become a popular feature as home owners prepare to build their forever home, the Arlington has that option for you! Create the perfect space with an optional dual primary suite on the second floor! Make a delicious Sunday brunch in your dream kitchen with a generous pantry and have the family gather around the kitchen island! Your utility room is conveniently located upstairs for added convenience! The open layout features a large upstairs loft that can be customized to be a reading area, second great room, or play room! Make your vision come true with the Arlington!