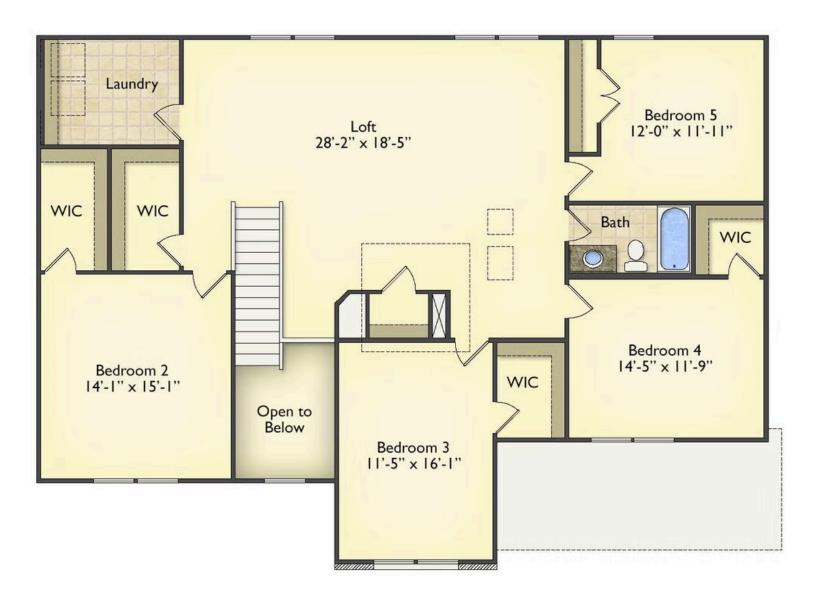

## Arlington

\$334,990

**2 Exterior Styles Available** 

\_ 3,202+ Sq. Ft.

**5** Bedrooms

🚊 2.5 Bathrooms

2 Car Garage

Welcome home to the Arlington! This incredible two-story offers 5 bedrooms and 2.5 baths with endless options for you to create your own dream home! The first floor primary suite has become a popular feature as home owners prepare to build their forever home, the Arlington has that option for you! Create the perfect space with an optional dual primary suite on the second floor! Make a delicious Sunday brunch in your dream kitchen with a generous pantry and have the family gather around the kitchen island! Your utility room is conveniently located upstairs for added convenience! The open layout features a large upstairs loft that can be customized to be a reading area, second great room, or play room! Make your vision come true with the Arlington!