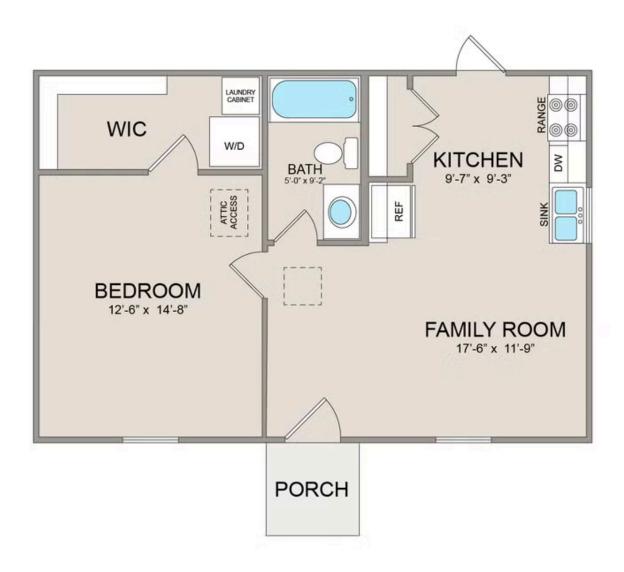

## Tucker

\$91,490

**4 Exterior Styles Available** 

\_ 600+ Sq. Ft.

1 Bedrooms

3 1 Bathrooms

Say hello to the "Tucker"- a cozy one-bedroom, one-bathroom home spanning 600 square feet. Despite its small size, it offers all the comforts you need, with an open living space, full kitchen, and a private primary bedroom.

This compact home brings numerous advantages, including lower maintenance costs and an efficient use of space. It's the perfect option for keeping a family member close while still providing them with their own space and independence or perhaps for your forever home downsizing is a top priority. is the perfect blend of convenience and comfort.

Whether you're keeping family close or embracing a simpler lifestyle, this home offers a cozy space for all.

Classic Craftsman Farmhouse 2

All square footage is approximate. Renderings are artist's conceptions and may vary slightly from the actual home. Homes may be built in reverse of plans shown, depending on site conditions. Minor architectural changes may be made occasionally at the option of the builder. Please contact your Sales Consultant for details.