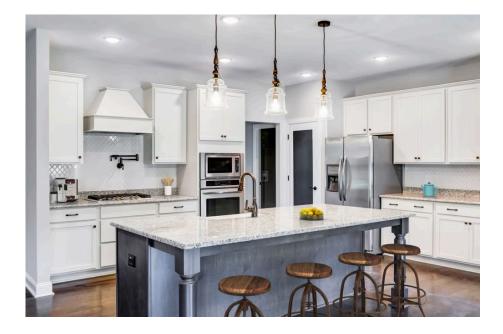

## Priced From \$314,990

- 4 Exterior Styles Available
- \_□ 2,757+ Sq. Ft.
- 📇 4 Bedrooms
- 💮 3.5 Bathrooms
- 📇 2 Car Garage

Welcome home to the Westmoreland where contemporary Southern comfort and flexibility are perfectly combined to make your dream home. This plan is designed to fit your lifestyle, and provides space to work from home, room to accommodate in-laws and entertain guests. This stunning and spacious home features a single-story plan with 4 bedrooms and 3.5 baths including the primary suite and stunning primary bath complete with a walk-in closet.

The split-bedroom design wastes no space and creates your own oasis by giving your family absolute privacy. Turn the optional flex room into a guest room, office, dining room, or a playroom for the kids! The large kitchen complete with an island opens up into the spacious great room and breakfast room providing you with plenty of space for relaxing or spending time with family and loved ones. The covered porch is the perfect place to unwind together with a glass of sweet tea. The Westmoreland is completely customizable to fit your needs and fulfill all your dreams.