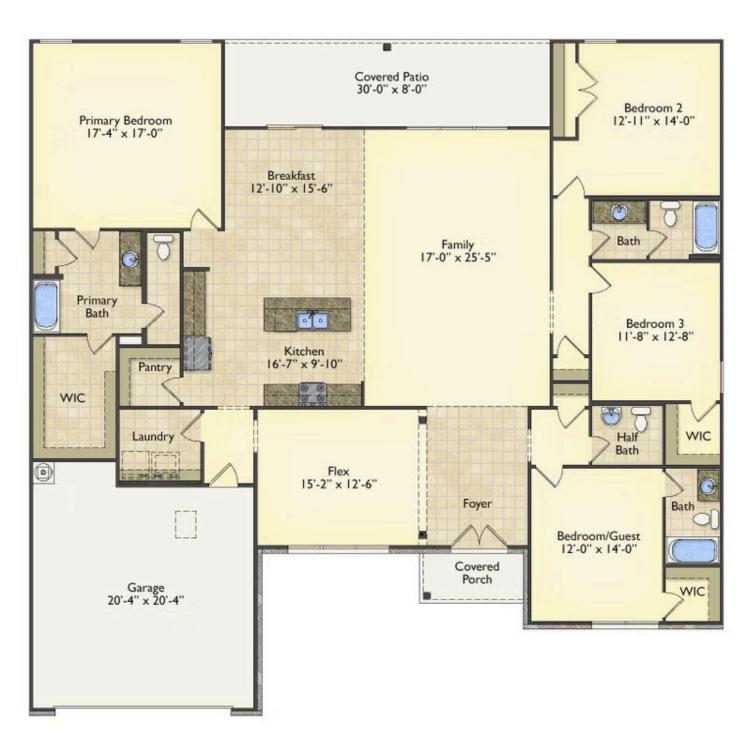

## Priced From \$314,990

- 4 Exterior Styles Available
- \_□ 2,757+ Sq. Ft.
- 📇 4 Bedrooms
- 💮 3.5 Bathrooms
- 📇 2 Car Garage

Welcome home to the Westmoreland where contemporary Southern comfort and flexibility are perfectly combined to make your dream home. This plan is designed to fit your lifestyle, and provides space to work from home, room to accommodate in-laws and entertain guests. This stunning and spacious home features a single-story plan with 4 bedrooms and 3.5 baths including the primary suite and stunning primary bath complete with a walk-in closet.

The split-bedroom design wastes no space and creates your own oasis by giving your family absolute privacy. Turn the optional flex room into a guest room, office, dining room, or a playroom for the kids! The large kitchen complete with an island opens up into the spacious great room and breakfast room providing you with plenty of space for relaxing or spending time with family and loved ones. The covered porch is the perfect place to unwind together with a glass of sweet tea. The Westmoreland is completely customizable to fit your needs and fulfill all your dreams.