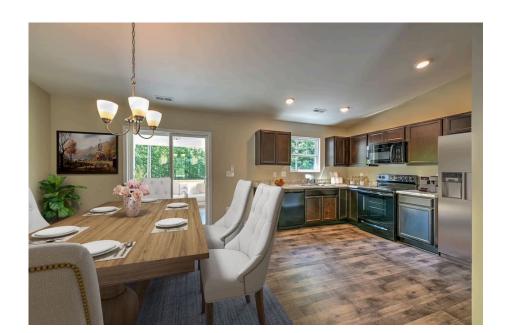

## Tynedale Sampson

\$162,990

**2 Exterior Styles Available** 

பு 1,326+ Sq. Ft.

**3 Bedrooms** 

🚊 2 Bathrooms

This charming floor plan creates the perfect space for spending the night in and relaxing, or entertaining family and loved ones. The Tynedale offers 3 bedrooms and 2 bathrooms including a primary suite with a stunning bathroom and walk-in closet. The heart of the home is the great room with a vaulted ceiling that opens up to a beautiful kitchen and dining room. Add a covered porch to enjoy summer night grilling out with family and loved ones or create a storage space with the option to add a garage. This floor plan is customizable to meet your needs and fulfill all your dreams.