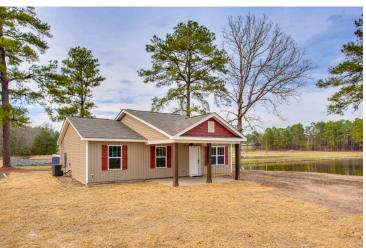

## Tynedale Sampson

\$162,990

**2 Exterior Styles Available** 

பு 1,326+ Sq. Ft.

**3 Bedrooms** 

🚊 2 Bathrooms

This charming floor plan creates the perfect space for spending the night in and relaxing, or entertaining family and loved ones. The Tynedale offers 3 bedrooms and 2 bathrooms including a primary suite with a stunning bathroom and walk-in closet. The heart of the home is the great room with a vaulted ceiling that opens up to a beautiful kitchen and dining room. Add a covered porch to enjoy summer night grilling out with family and loved ones or create a storage space with the option to add a garage. This floor plan is customizable to meet your needs and fulfill all your dreams.