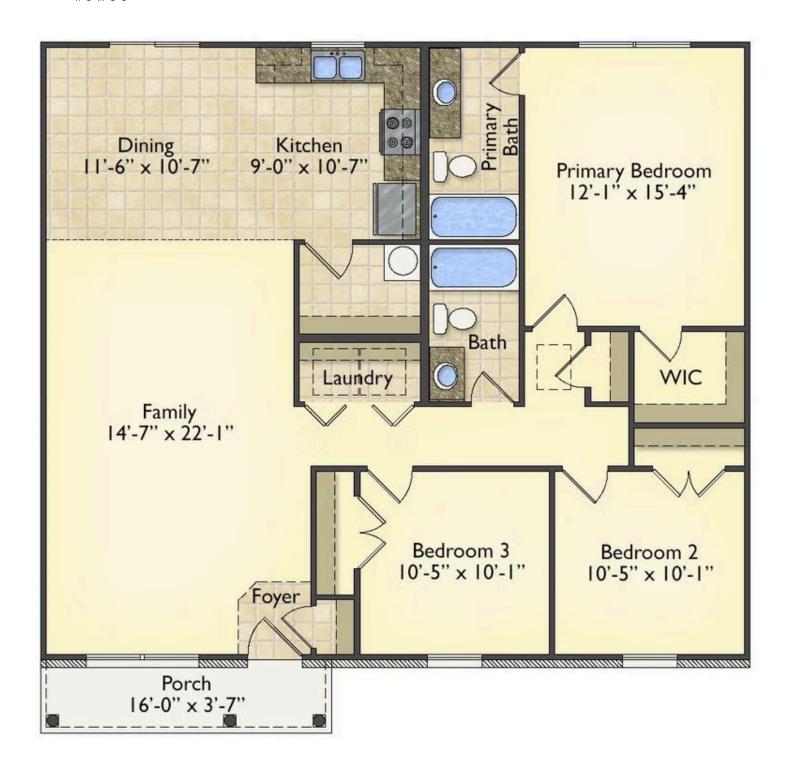

## Tynedale Sampson

\$162,990

**2 Exterior Styles Available** 

பு 1,326+ Sq. Ft.

**3 Bedrooms** 

🚊 2 Bathrooms

This charming floor plan creates the perfect space for spending the night in and relaxing, or entertaining family and loved ones. The Tynedale offers 3 bedrooms and 2 bathrooms including a primary suite with a stunning bathroom and walk-in closet. The heart of the home is the great room with a vaulted ceiling that opens up to a beautiful kitchen and dining room. Add a covered porch to enjoy summer night grilling out with family and loved ones or create a storage space with the option to add a garage. This floor plan is customizable to meet your needs and fulfill all your dreams.