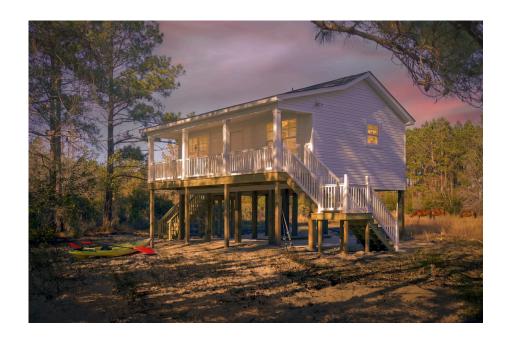

## Tucker Sampson



\$90,990

**4 Exterior Styles Available** 

\_ 600+ Sq. Ft.

1 Bedrooms

🗎 1 Bathrooms

Say hello to the "Tucker"- a cozy one-bedroom, one-bathroom home spanning 600 square feet. Despite its small size, it offers all the comforts you need, with an open living space, full kitchen, and a private primary bedroom.

This compact home brings numerous advantages, including lower maintenance costs and an efficient use of space. It's the perfect option for keeping a family member close while still providing them with their own space and independence or perhaps for your forever home downsizing is a top priority. is the perfect blend of convenience and comfort.

Whether you're keeping family close or embracing a simpler lifestyle, this home offers a cozy space for all.



## Tucker Sampson





Cla