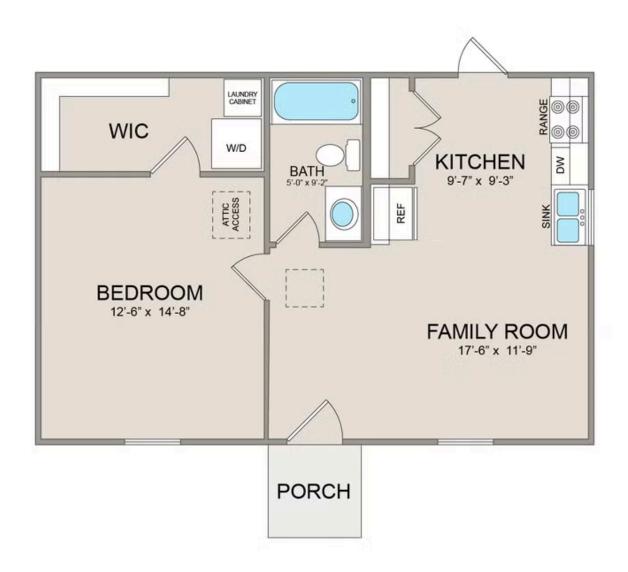

## Tucker Sampson

\$90,990

**4 Exterior Styles Available** 

\_ 600+ Sq. Ft.

1 Bedrooms

🗎 1 Bathrooms

Say hello to the "Tucker"- a cozy one-bedroom, one-bathroom home spanning 600 square feet. Despite its small size, it offers all the comforts you need, with an open living space, full kitchen, and a private primary bedroom.

This compact home brings numerous advantages, including lower maintenance costs and an efficient use of space. It's the perfect option for keeping a family member close while still providing them with their own space and independence or perhaps for your forever home downsizing is a top priority. is the perfect blend of convenience and comfort.

Whether you're keeping family close or embracing a simpler lifestyle, this home offers a cozy space for all.