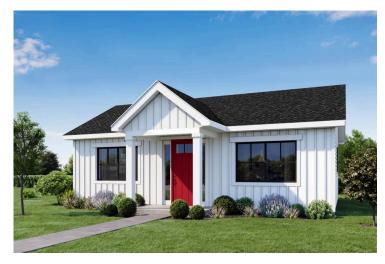

## Tucker Sampson

\$90,990

**4 Exterior Styles Available** 

\_ 600+ Sq. Ft.

1 Bedrooms

🗎 1 Bathrooms

Say hello to the "Tucker"- a cozy one-bedroom, one-bathroom home spanning 600 square feet. Despite its small size, it offers all the comforts you need, with an open living space, full kitchen, and a private primary bedroom.

This compact home brings numerous advantages, including lower maintenance costs and an efficient use of space. It's the perfect option for keeping a family member close while still providing them with their own space and independence or perhaps for your forever home downsizing is a top priority. is the perfect blend of convenience and comfort.

Whether you're keeping family close or embracing a simpler lifestyle, this home offers a cozy space for all.

## Tucker Sampson

Classic

Craftsman

Farmhouse 2 Farmhouse