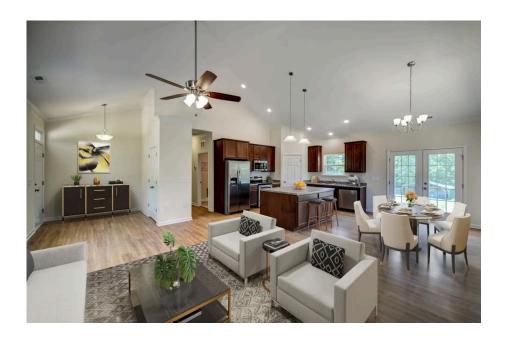

## **Southport** Sampson

\$176,990

**4 Exterior Styles Available** 

\_ 1,428+ Sq. Ft.

3 Bedrooms

🚊 2 Bathrooms

If you're looking for Southern charm and comfortable living, the Southport is the perfect fit! This beautiful plan was designed with you in mind whether you're relaxing at the end of the day or gathering with family and loved ones for an evening of fun and games. There are 3 bedrooms and 2 bathrooms throughout this cozy floor plan. The heart of the home is sure to be the large eat in kitchen with optional island that opens up to the beautiful great room. This is the perfect space for entertaining, or relaxing and watching the game. The covered front porch is the perfect spot to catch up with conversation on a sunny summer day with a cool pitcher of sweet tea. At the end of the day, retire to the primary suite where you can enjoy a luxurious primary bath and walk-in closet. This floor plan is the perfect fit for your Southern farmhouse dreams and can be customized to fulfill all your needs!