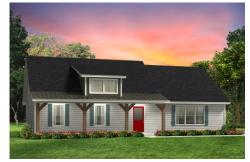

## **Southport** Sampson

\$176,990

**4 Exterior Styles Available** 

\_ 1,428+ Sq. Ft.

3 Bedrooms

🚊 2 Bathrooms

If you're looking for Southern charm and comfortable living, the Southport is the perfect fit! This beautiful plan was designed with you in mind whether you're relaxing at the end of the day or gathering with family and loved ones for an evening of fun and games. There are 3 bedrooms and 2 bathrooms throughout this cozy floor plan. The heart of the home is sure to be the large eat in kitchen with optional island that opens up to the beautiful great room. This is the perfect space for entertaining, or relaxing and watching the game. The covered front porch is the perfect spot to catch up with conversation on a sunny summer day with a cool pitcher of sweet tea. At the end of the day, retire to the primary suite where you can enjoy a luxurious primary bath and walk-in closet. This floor plan is the perfect fit for your Southern farmhouse dreams and can be customized to fulfill all your needs!

## Southport Sampson