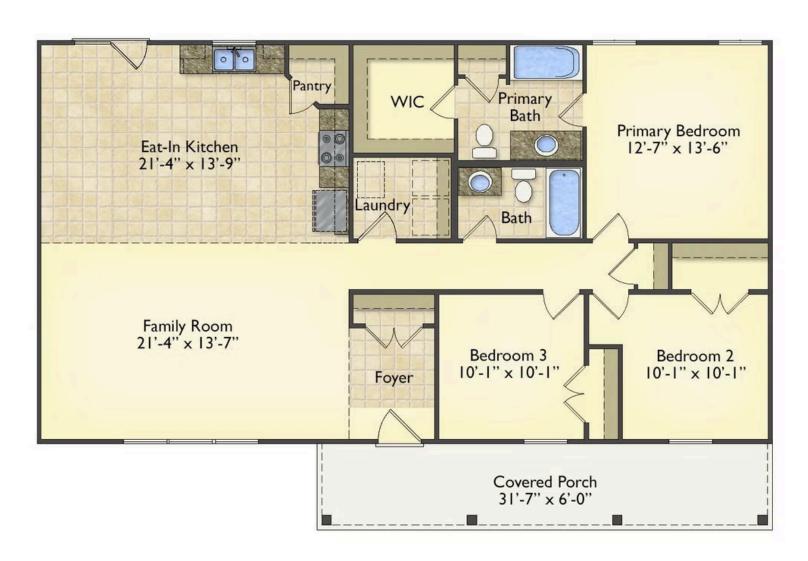

## **Southport** Sampson

\$176,990

**4 Exterior Styles Available** 

\_ 1,428+ Sq. Ft.

3 Bedrooms

🚊 2 Bathrooms

If you're looking for Southern charm and comfortable living, the Southport is the perfect fit! This beautiful plan was designed with you in mind whether you're relaxing at the end of the day or gathering with family and loved ones for an evening of fun and games. There are 3 bedrooms and 2 bathrooms throughout this cozy floor plan. The heart of the home is sure to be the large eat in kitchen with optional island that opens up to the beautiful great room. This is the perfect space for entertaining, or relaxing and watching the game. The covered front porch is the perfect spot to catch up with conversation on a sunny summer day with a cool pitcher of sweet tea. At the end of the day, retire to the primary suite where you can enjoy a luxurious primary bath and walk-in closet. This floor plan is the perfect fit for your Southern farmhouse dreams and can be customized to fulfill all your needs!