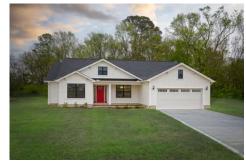

## Richfield Sampson

\$224,990

**3 Exterior Styles Available** 

\_ 1,877+ Sq. Ft.

4 Bedrooms

2 Bathrooms

2 Car Garage

The Richfield has something for everyone! This lovely home offers 4 bedrooms and 2 baths with endless options to create your dream home. The openness of the Kitchen with large island, breakfast nook, and family room was specifically designed to keep everyone together. Savor relaxed yet special meals in your formal dining room or reinvent the space into a 5th bedroom for those out of town guests. The master retreat complete with a walk in closet is secluded from the other three bedrooms for privacy. A shortage of storage space is a problem of the past with walk in closets in each of the 4 bedrooms in this home. A covered front porch, 2 car garage, and separate laundry room are just a few of the reasons to make the Richfield your very own dream home.

Classic Craftsman Farmhouse

All square footage is approximate. Renderings are artist's conceptions and may vary slightly from the actual home. Homes may be built in reverse of plans shown, depending on site conditions. Minor architectural changes may be made occasionally at the option of the builder. Please contact your Sales Consultant for details.