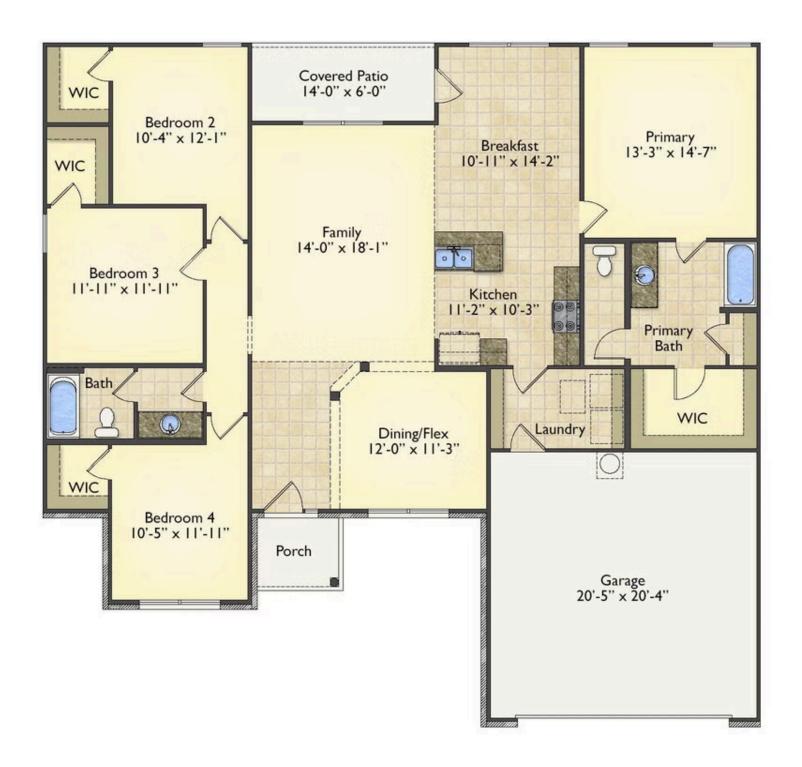

## Richfield Sampson

\$224,990

**3 Exterior Styles Available** 

\_ 1,877+ Sq. Ft.

4 Bedrooms

2 Bathrooms

2 Car Garage

The Richfield has something for everyone! This lovely home offers 4 bedrooms and 2 baths with endless options to create your dream home. The openness of the Kitchen with large island, breakfast nook, and family room was specifically designed to keep everyone together. Savor relaxed yet special meals in your formal dining room or reinvent the space into a 5th bedroom for those out of town guests. The master retreat complete with a walk in closet is secluded from the other three bedrooms for privacy. A shortage of storage space is a problem of the past with walk in closets in each of the 4 bedrooms in this home. A covered front porch, 2 car garage, and separate laundry room are just a few of the reasons to make the Richfield your very own dream home.