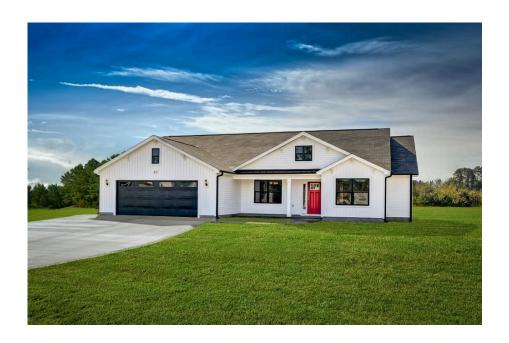

## Richfield Sampson

\$224,990

**3 Exterior Styles Available** 

\_ 1,877+ Sq. Ft.

4 Bedrooms

2 Bathrooms

2 Car Garage

The Richfield has something for everyone! This lovely home offers 4 bedrooms and 2 baths with endless options to create your dream home. The openness of the Kitchen with large island, breakfast nook, and family room was specifically designed to keep everyone together. Savor relaxed yet special meals in your formal dining room or reinvent the space into a 5th bedroom for those out of town guests. The master retreat complete with a walk in closet is secluded from the other three bedrooms for privacy. A shortage of storage space is a problem of the past with walk in closets in each of the 4 bedrooms in this home. A covered front porch, 2 car garage, and separate laundry room are just a few of the reasons to make the Richfield your very own dream home.

Classic Craftsman Farmhouse

All square footage is approximate. Renderings are artist's conceptions and may vary slightly from the actual home. Homes may be built in reverse of plans shown, depending on site conditions. Minor architectural changes may be made occasionally at the option of the builder. Please contact your Sales Consultant for details.