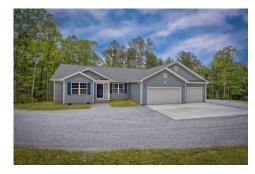

## Richfield Sampson

\$224,990

**3 Exterior Styles Available** 

\_ 1,877+ Sq. Ft.

4 Bedrooms

2 Bathrooms

2 Car Garage

The Richfield has something for everyone! This lovely home offers 4 bedrooms and 2 baths with endless options to create your dream home. The openness of the Kitchen with large island, breakfast nook, and family room was specifically designed to keep everyone together. Savor relaxed yet special meals in your formal dining room or reinvent the space into a 5th bedroom for those out of town guests. The master retreat complete with a walk in closet is secluded from the other three bedrooms for privacy. A shortage of storage space is a problem of the past with walk in closets in each of the 4 bedrooms in this home. A covered front porch, 2 car garage, and separate laundry room are just a few of the reasons to make the Richfield your very own dream home.

Classic Craftsman Farmhouse

All square footage is approximate. Renderings are artist's conceptions and may vary slightly from the actual home. Homes may be built in reverse of plans shown, depending on site conditions. Minor architectural changes may be made occasionally at the option of the builder. Please contact your Sales Consultant for details.