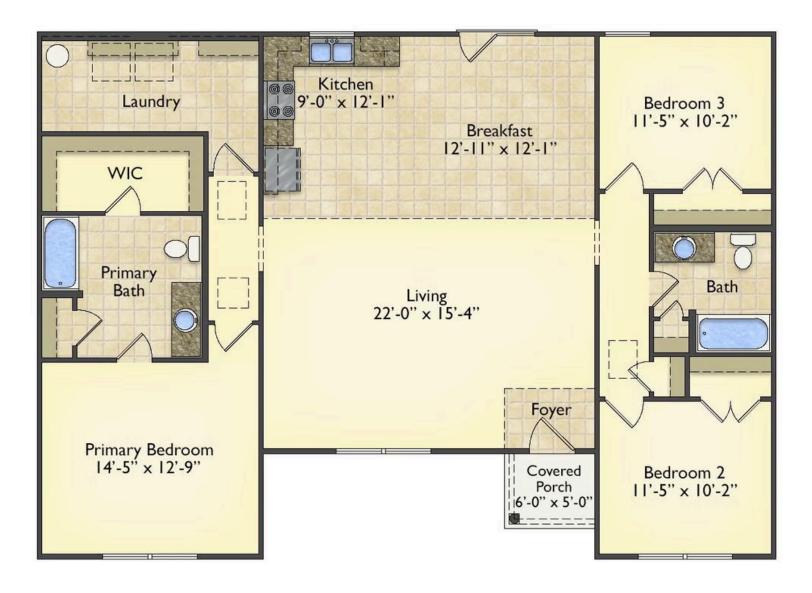

## Pinehurst

Sampson

All square footage is approximate. Renderings are artist's conceptions and may vary slightly from the actual home. Homes may be built in reverse of plans shown, depending on site conditions. Minor architectural changes may be made occasionally at the option of the builder. Please contact your Sales Consultant for details.