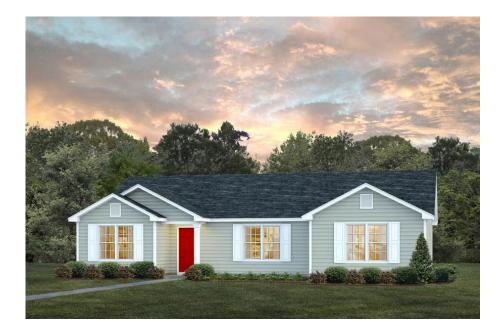

## Pinehurst Sampson

Priced From **\$174,990** 

**3 Exterior Styles Available** 

- ₁,561+ Sq. Ft.
- Bedrooms
- 💮 2 Bathrooms

This beautiful home features a spacious and open layout that's perfect for families and those who love to entertain. With three cozy bedrooms and two bathrooms, you'll have plenty of space to relax and unwind after a long day. The open design seamlessly connects the family room with the kitchen, creating a warm and inviting atmosphere that's perfect for gathering with loved ones.

Whether you're hosting a family dinner or just hanging out with friends, this floor plan is perfect for you. You can customize the Pinehurst to meet your needs and create the home of your dream!

Classic