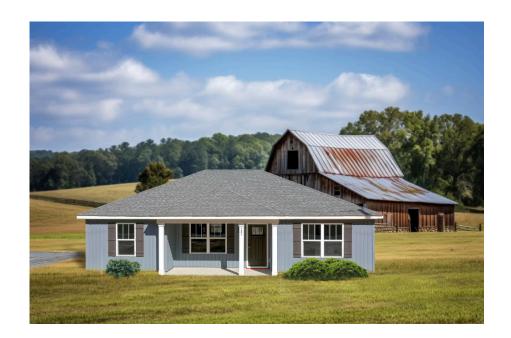

## Newport Sampson

\$156,990

**3 Exterior Styles Available** 

பு 1,267+ Sq. Ft.

3 Bedrooms

2 Bathrooms

Imagine yourself relaxing in this wonderful split floor plan perfectly crafted for those who love to entertain. The open layout is bright and welcoming which invites you to easily flow from one space into the next. Large windows and vaulted ceiling in the great room allow plenty of natural light to illuminate the rooms with trendy flooring for a modern-day look and feel.

The three bedrooms are all large and filled with natural light including the spacious primary suite with a walk-in closet and a private bath. The secondary bedrooms can include extra features such as

Classic Craftsman Farmhouse