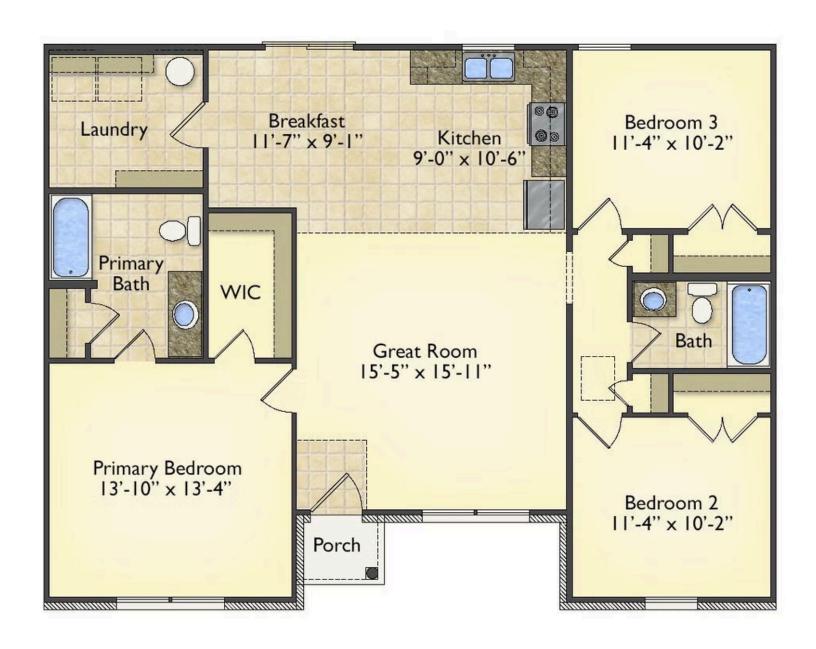

## Newport Sampson

\$156,990

**3 Exterior Styles Available** 

பு 1,267+ Sq. Ft.

3 Bedrooms

2 Bathrooms

Imagine yourself relaxing in this wonderful split floor plan perfectly crafted for those who love to entertain. The open layout is bright and welcoming which invites you to easily flow from one space into the next. Large windows and vaulted ceiling in the great room allow plenty of natural light to illuminate the rooms with trendy flooring for a modern-day look and feel.

The heart of the layout is the kitchen, where those who love to cook will discover a large pantry to store all those comfort food ingredients. The pantry is also connected to the laundry room which makes it easy to multitask on your busy schedule. The kitchen overlooks both the cozy great room and the dining space, perfect for when you're hosting friends for a casual dinner. A sliding door opens out to the backyard where you can step into the sunshine and relish the peace and privacy as you share a meal with your family or simply start your day with a hot coffee in hand.

The three bedrooms are all large and filled with natural light including the spacious primary suite with a walk-in closet and a private bath. The secondary bedrooms can include extra features such as

Classic Craftsman Farmhouse