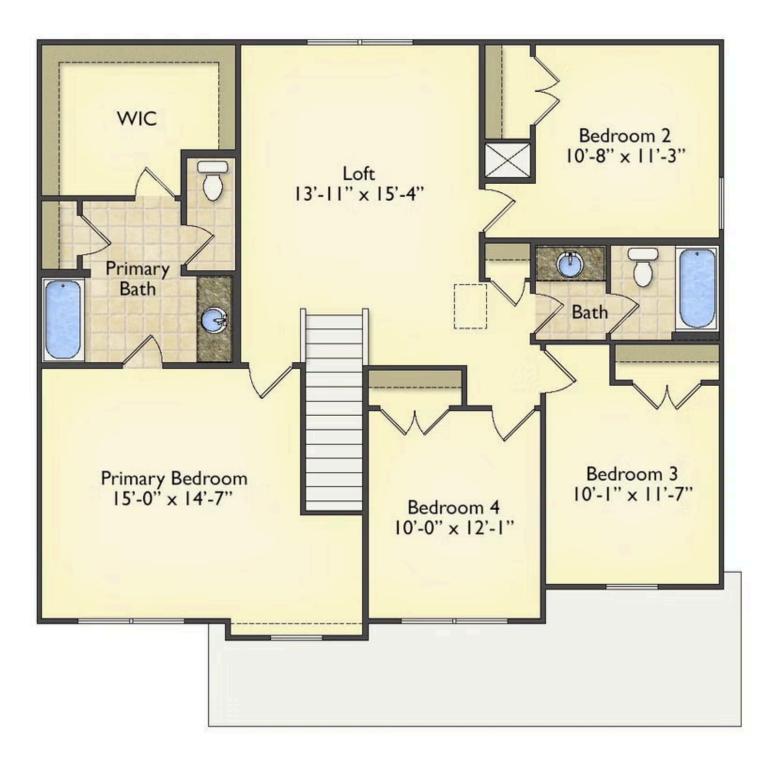

## Priced From **\$259,990**

- 2 Exterior Styles Available
- \_\_\_ 2,357+ Sq. Ft.
- 📇 4 Bedrooms
- 💮 2.5 Bathrooms
- 👝 2 Car Garage

The Montclaire was designed with today's busy lifestyle in mind. Wide open living keeps the conversation flowing with a spacious great room open to the eating area and kitchen with plenty of cooking and counter space. A large utility room off the garage keeps the mess in check with a convenient powder room across the hall. After a long day relax and rejuvenate in your large primary suite with primary bath and enough closet space for all of your shoes and his baseball hat collection. The upstairs loft area is the perfect spot for family game night or just a quiet space to finish a book. The best home is the one you don't ever want to leave.

Sampson

All square footage is approximate. Renderings are artist's conceptions and may vary slightly from the actual home. Homes may be built in reverse of plans shown, depending on site conditions. Minor architectural changes may be made occasionally at the option of the builder. Please contact your Sales Consultant for details.