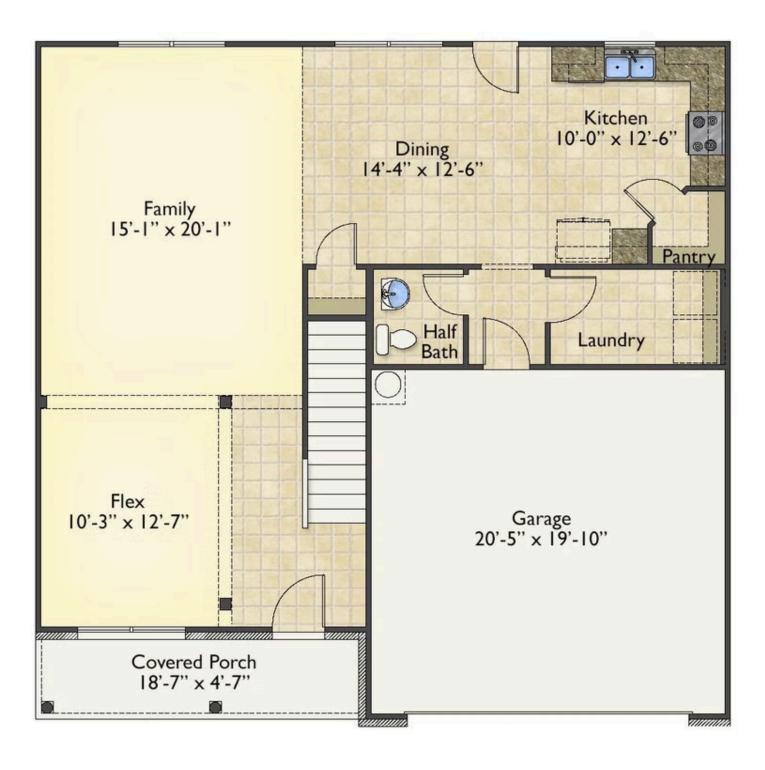

## Priced From **\$259,990**

- 2 Exterior Styles Available
- \_\_\_ 2,357+ Sq. Ft.
- 📇 4 Bedrooms
- 💮 2.5 Bathrooms
- 👝 2 Car Garage

The Montclaire was designed with today's busy lifestyle in mind. Wide open living keeps the conversation flowing with a spacious great room open to the eating area and kitchen with plenty of cooking and counter space. A large utility room off the garage keeps the mess in check with a convenient powder room across the hall. After a long day relax and rejuvenate in your large primary suite with primary bath and enough closet space for all of your shoes and his baseball hat collection. The upstairs loft area is the perfect spot for family game night or just a quiet space to finish a book. The best home is the one you don't ever want to leave.

## Montclaire

Sampson

All square footage is approximate. Renderings are artist's conceptions and may vary slightly from the actual home. Homes may be built in reverse of plans shown, depending on site conditions. Minor architectural changes may be made occasionally at the option of the builder. Please contact your Sales Consultant for details.