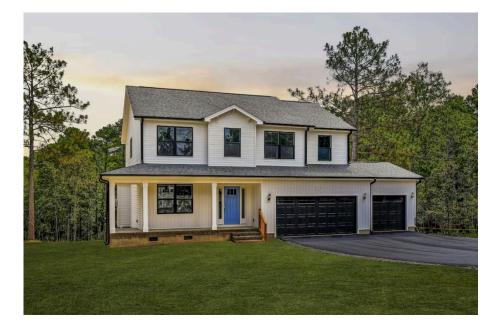

## Montclaire Sampson

## Priced From **\$259,990**

- 2 Exterior Styles Available
- \_\_\_ 2,357+ Sq. Ft.
- 📇 4 Bedrooms
- 💮 2.5 Bathrooms
- 👝 2 Car Garage

The Montclaire was designed with today's busy lifestyle in mind. Wide open living keeps the conversation flowing with a spacious great room open to the eating area and kitchen with plenty of cooking and counter space. A large utility room off the garage keeps the mess in check with a convenient powder room across the hall. After a long day relax and rejuvenate in your large primary suite with primary bath and enough closet space for all of your shoes and his baseball hat collection. The upstairs loft area is the perfect spot for family game night or just a quiet space to finish a book. The best home is the one you don't ever want to leave.