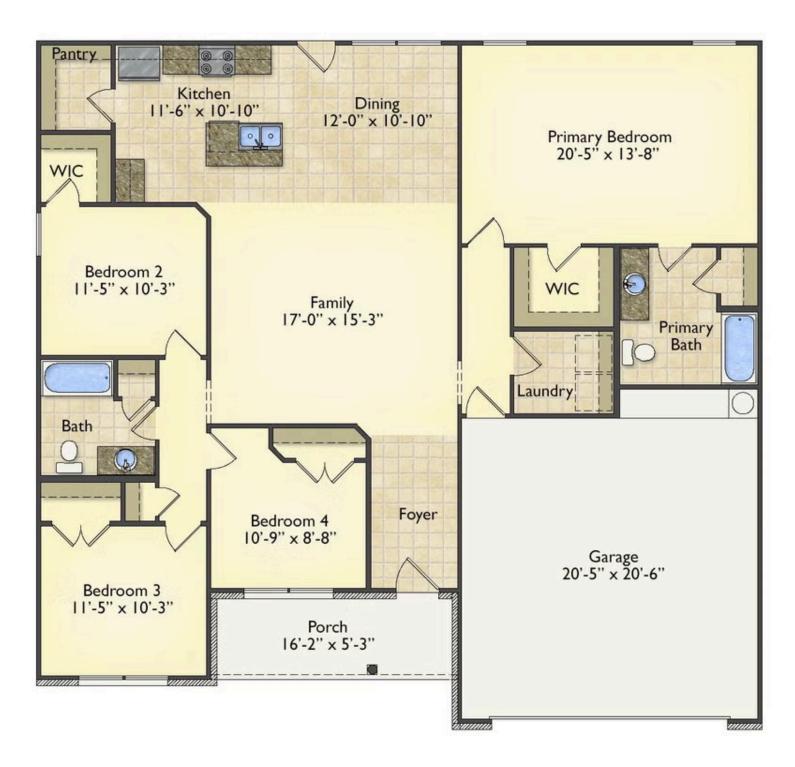

## Priced From **\$213,990**

**3 Exterior Styles Available** 

- \_ 1,704+ Sq. Ft.
- 📇 4 Bedrooms
- 💮 2 Bathrooms
- 👝 2 Car Garage

The Litchfield is the perfect combination of Southern comfort, elegance, and contemporary living. This gorgeous space was designed for laid-back and relaxing, and provides the perfect space for entertaining family and loved ones. This 4 bedroom, 2 bathroom home was designed with your family in mind. The split bedroom floor plan ensures absolute privacy and includes a spacious primary room with a luxurious primary bath and walk-in closet. The kitchen opens up to the dining room and spacious great room to provide the perfect space for relaxing or gathering with family and loved ones. Choose to add a covered porch to unwind together at the end of the day or watch the sunrise with a cup of joe. The options are endless with this floor plan. Turn the fourth bedroom into a flex room and create your own home office, study, playroom, or whatever you may need at any stage of life. The Litchfield is the perfect plan to customize and create your very own dream home.