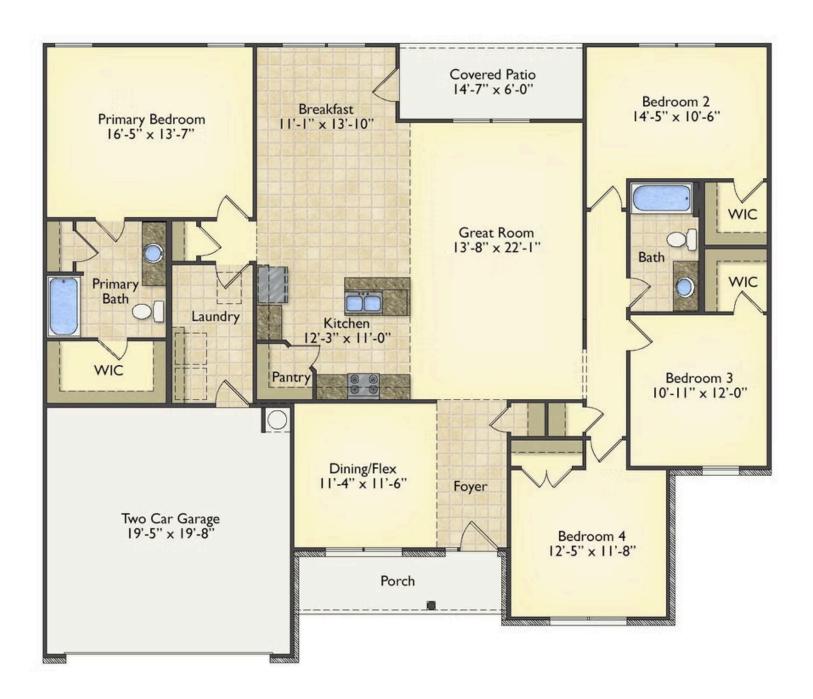

## Lexington Sampson

Priced From \$239,990

**5 Exterior Styles Available** 

\_ 2,054+ Sq. Ft.

4 Bedrooms

2 Bathrooms

2 Car Garage

Welcome home to the Lexington where timeless elegance, contemporary Southern comfort and flexibility are perfectly combined. This popular plan is designed for laid-back living, and provides space to work from home, room to accommodate in-laws and entertain guests and it could all be yours.

Imagine gathering with loved ones in the light-filled and spacious family room in an open design that embraces the kitchen and breakfast room. The gourmet kitchen is ready to be customized to suit your needs, plus there's a formal dining room and a covered patio with the freedom to expand and create your dream home.

At the end of the day, you can retire to your private primary suite with a walk-in closet and a primary bath. The three secondary bedrooms have generous closets and there's a central full bath for added convenience. Completing this sensational 2,054 sqft plan is a large laundry room, a flex room which could be your dream study, guest suite or playroom, the choice is all yours when it comes to the