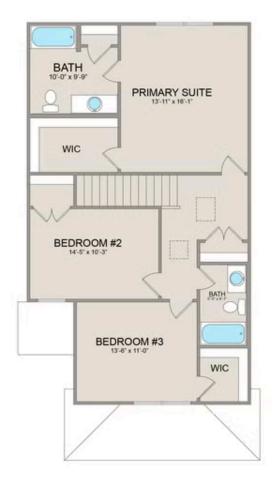

On the second floor, you'll find a spacious primary suite complete with a large walk-in closet for ample storage. Additionally, two more bedrooms offer plenty of room for family or guests, each equipped with its own spacious closet.

## Conway Sampson

MAIN UPPER