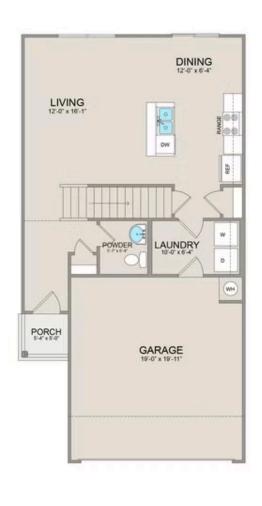

Step inside to discover the inviting main floor, featuring an open-concept layout seamlessly blending the living, dining, and kitchen areas. Adjacent to the kitchen lies a convenient laundry room and a half bathroom, adding practicality to everyday living.

## Conway Sampson

MAIN UPPER