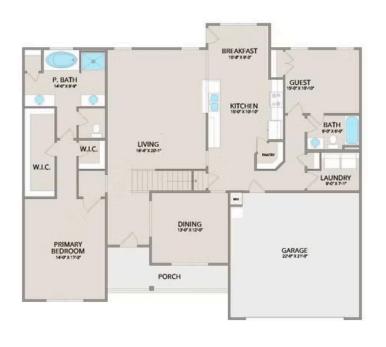

Step inside and enjoy the luxurious primary suite on the first floor, complete with two walk-in closets and a spa-like bathroom. The extended first-floor suite option now includes an additional bath, providing even more flexibility. The kitchen offers plenty of space for entertaining, while the covered rear porch is perfect for relaxing with your favorite beverage.

Upstairs, you'll find three spacious bedrooms, each with its own walk-in closet, along with a versatile bonus room available as a choice. Customize it as an office, craft room, or media haven. The new choice to add a full bath to the bonus room enhances its usability even further.