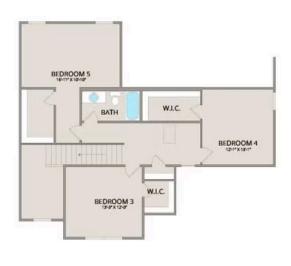

Upstairs, you'll find three spacious bedrooms, each with its own walk-in closet, along with a versatile bonus room available as a choice. Customize it as an office, craft room, or media haven. The new choice to add a full bath to the bonus room enhances its usability even further.