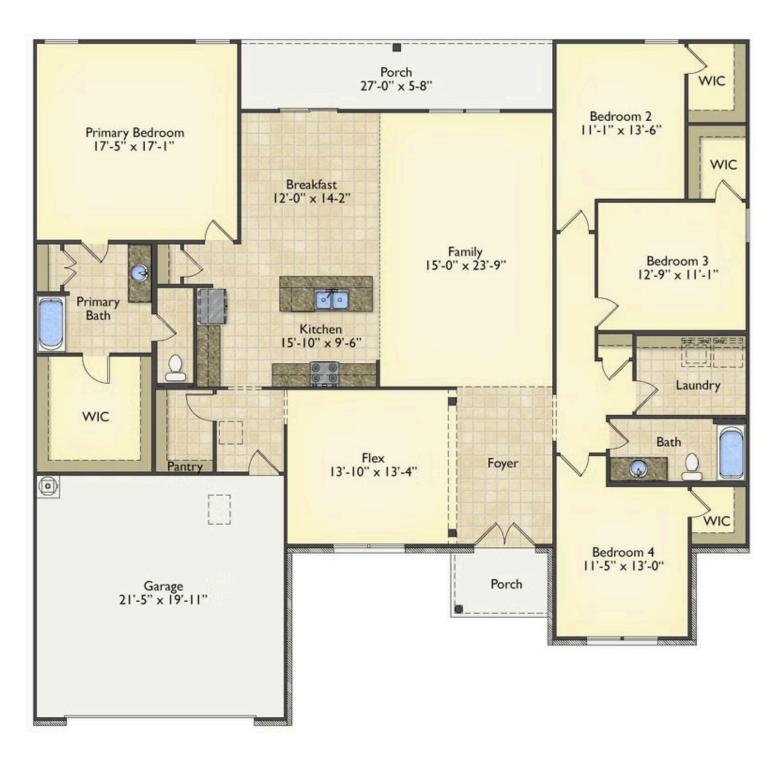

## **Brunswick**

Sampson

All square footage is approximate. Renderings are artist's conceptions and may vary slightly from the actual home. Homes may be built in reverse of plans shown, depending on site conditions. Minor architectural changes may be made occasionally at the option of the builder. Please contact your Sales Consultant for details.