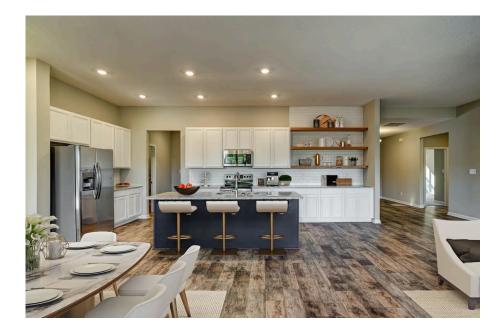

## Priced From \$285,990

**3 Exterior Styles Available** 

- \_\_\_ 2,525+ Sq. Ft.
- 📇 4 Bedrooms
- 🚊 2 Bathrooms
- 👝 2 Car Garage

Say hello to your very own dream home. The Brunswick is a stunning 4 bedroom, 2 bath home bursting with possibility. Picture yourself winding down in your spacious primary suite and slipping into a bubble bath in your private primary bathroom. Looking for an office at home or need an extra room for visiting guests? This versatile split-bedroom plan has an optional 5th room for that and more! Spend your morning enjoying a cup of Joe from your breakfast bar in your large eat in kitchen with an island and later enjoy a quiet evening on your covered porch out back. If you can dream it, we can create it.