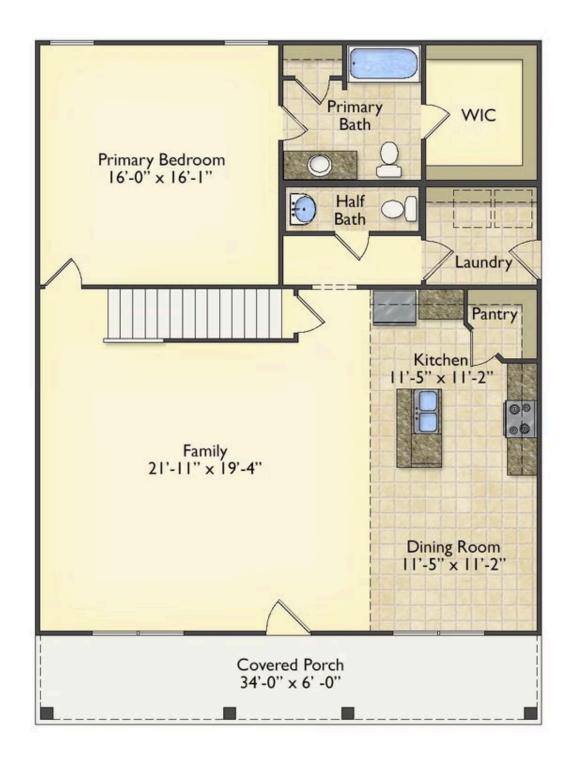

## Beaufort Sampson

\$249,990

**3 Exterior Styles Available** 

\_ 1,988+ Sq. Ft.

3 Bedrooms

2.5 Bathrooms

The Beaufort is a spectacular plan for those who are looking for elegance and comfort. From the high ceilings and open layout design to the abundance of natural light, no detail has been overlooked in the creation of this stunning home. Everyday life is sure to revolve around the open kitchen, dining, and great room. Here you can gather with loved ones and host guests as you cook up a nice comfort food meal in the large gourmet kitchen with an island is a perfect for gathering family and friends.

The layout extends to the second-floor bonus room which could be used to fit any of your needs, whether you're envisioning a home office, a playroom or a second living area. There is plenty of space for everyone to spread out and relax with three spacious bedrooms and 2.5 baths. At the end of your day, you can retire to your luxe primary suite with your large private bath that includes a shower/tub combo. As you might expect, the list of extra features is long and impressive. Add a covered front porch to enjoy time outdoors with a refreshing glass of lemonade! The options are endless with The Beaufort.