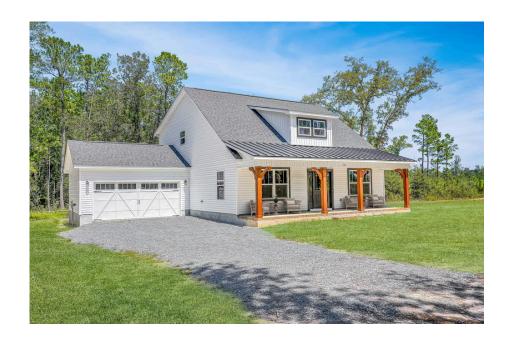

## Beaufort Sampson

\$249,990

**3 Exterior Styles Available** 

\_ 1,988+ Sq. Ft.

3 Bedrooms

2.5 Bathrooms

The Beaufort is a spectacular plan for those who are looking for elegance and comfort. From the high ceilings and open layout design to the abundance of natural light, no detail has been overlooked in the creation of this stunning home. Everyday life is sure to revolve around the open kitchen, dining, and great room. Here you can gather with loved ones and host guests as you cook up a nice comfort food meal in the large gourmet kitchen with an island is a perfect for gathering family and friends.

The layout extends to the second-floor bonus room which could be used to fit any of your needs, whether you're envisioning a home office, a playroom or a second living area. There is plenty of space for everyone to spread out and relax with three spacious bedrooms and 2.5 baths. At the end of your day, you can retire to your luxe primary suite with your large private bath that includes a shower/tub combo. As you might expect, the list of extra features is long and impressive. Add a covered front porch to enjoy time outdoors with a refreshing glass of lemonade! The options are endless with The Beaufort.