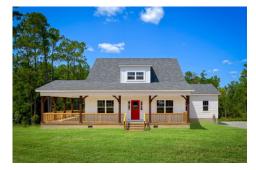

## Beaufort Sampson

\$249,990

**3 Exterior Styles Available** 

\_ 1,988+ Sq. Ft.

3 Bedrooms

2.5 Bathrooms

The Beaufort is a spectacular plan for those who are looking for elegance and comfort. From the high ceilings and open layout design to the abundance of natural light, no detail has been overlooked in the creation of this stunning home. Everyday life is sure to revolve around the open kitchen, dining, and great room. Here you can gather with loved ones and host guests as you cook up a nice comfort food meal in the large gourmet kitchen with an island is a perfect for gathering family and friends.

The layout extends to the second-floor bonus room which could be used to fit any of your needs, whether you're envisioning a home office, a playroom or a second living area. There is plenty of space for everyone to spread out and relax with three spacious bedrooms and 2.5 baths. At the end of your day, you can retire to your luxe primary suite with your large private bath that includes a shower/tub combo. As you might expect, the list of extra features is long and impressive. Add a covered front porch to enjoy time outdoors with a refreshing glass of lemonade! The options are endless with The Beaufort.