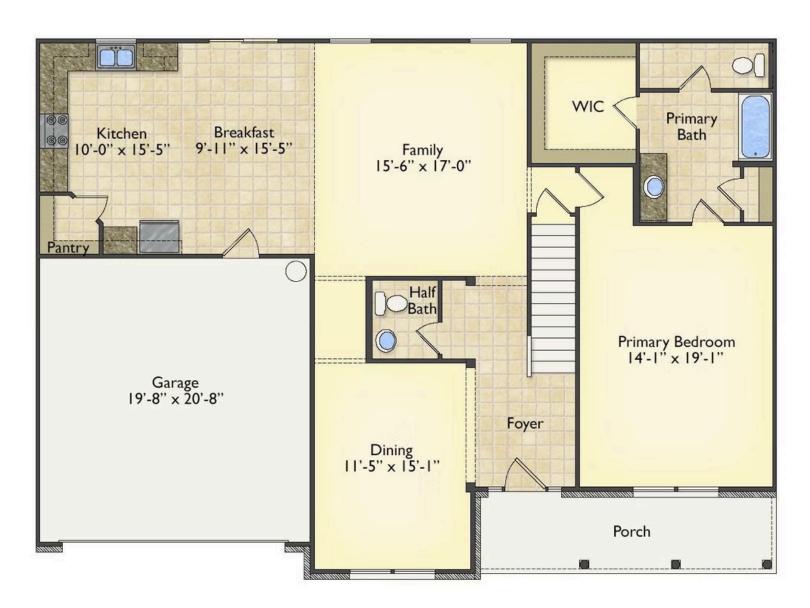

\$284,990

**3 Exterior Styles Available** 

\_ 2,595+ Sq. Ft.

4 Bedrooms

2.5 Bathrooms

2 Car Garage

The Augusta offers 4 bedrooms and 2.5 baths with plenty of options to create the home you've been dreaming of. Envision yourself winding down in your spacious primary suite and private primary bathroom located on the main floor for the retreat you deserve. The covered back porch option gives you just another reason to stay home and enjoy the evening with a nice relaxing home-cooked meal. The utility room is conveniently located upstairs along with all the bedrooms to make laundry day less of a hassle. The option to add a bonus room above your garage could come in handy as and add space for a place to play and do homework for the kids! This floor plan has something for everyone and is completely customizable to create your very own dream home.