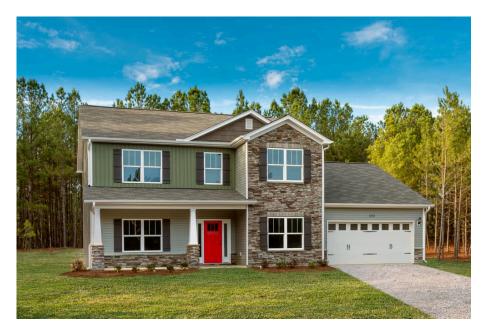

\$284,990

**3 Exterior Styles Available** 

\_ 2,595+ Sq. Ft.

4 Bedrooms

2.5 Bathrooms

2 Car Garage

The Augusta offers 4 bedrooms and 2.5 baths with plenty of options to create the home you've been dreaming of. Envision yourself winding down in your spacious primary suite and private primary bathroom located on the main floor for the retreat you deserve. The covered back porch option gives you just another reason to stay home and enjoy the evening with a nice relaxing home-cooked meal. The utility room is conveniently located upstairs along with all the bedrooms to make laundry day less of a hassle. The option to add a bonus room above your garage could come in handy as and add space for a place to play and do homework for the kids! This floor plan has something for everyone and is completely customizable to create your very own dream home.