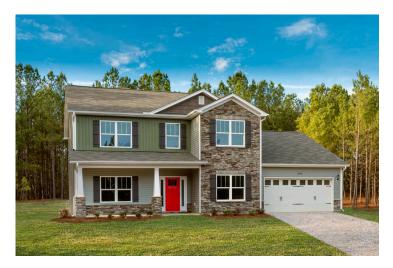

\$284,990

**3 Exterior Styles Available** 

\_ 2,595+ Sq. Ft.

4 Bedrooms

2.5 Bathrooms

2 Car Garage

The Augusta offers 4 bedrooms and 2.5 baths with plenty of options to create the home you've been dreaming of. Envision yourself winding down in your spacious primary suite and private primary bathroom located on the main floor for the retreat you deserve. The covered back porch option gives you just another reason to stay home and enjoy the evening with a nice relaxing home-cooked meal. The utility room is conveniently located upstairs along with all the bedrooms to make laundry day less of a hassle. The option to add a bonus room above your garage could come in handy as and add space for a place to play and do homework for the kids! This floor plan has something for everyone and is completely customizable to create your very own dream home.