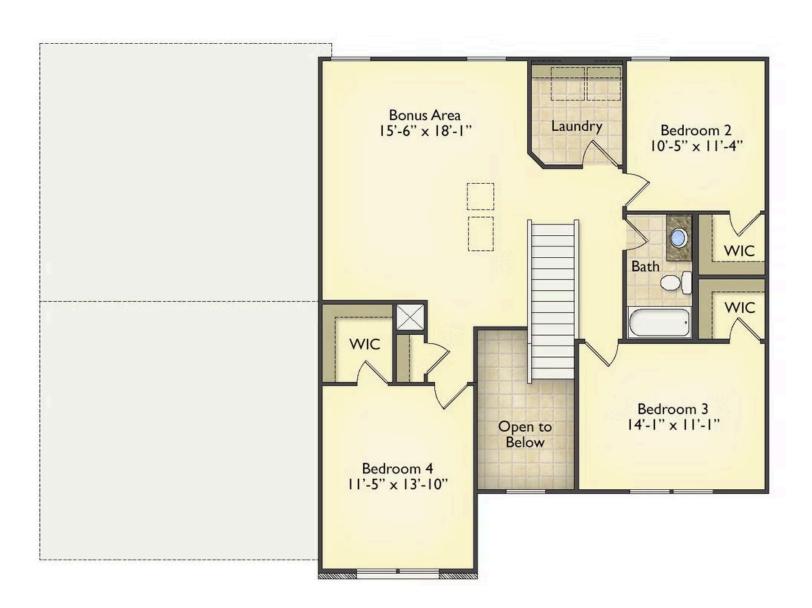

\$284,990

**3 Exterior Styles Available** 

\_ 2,595+ Sq. Ft.

4 Bedrooms

2.5 Bathrooms

2 Car Garage

The Augusta offers 4 bedrooms and 2.5 baths with plenty of options to create the home you've been dreaming of. Envision yourself winding down in your spacious primary suite and private primary bathroom located on the main floor for the retreat you deserve. The covered back porch option gives you just another reason to stay home and enjoy the evening with a nice relaxing home-cooked meal. The utility room is conveniently located upstairs along with all the bedrooms to make laundry day less of a hassle. The option to add a bonus room above your garage could come in handy as and add space for a place to play and do homework for the kids! This floor plan has something for everyone and is completely customizable to create your very own dream home.