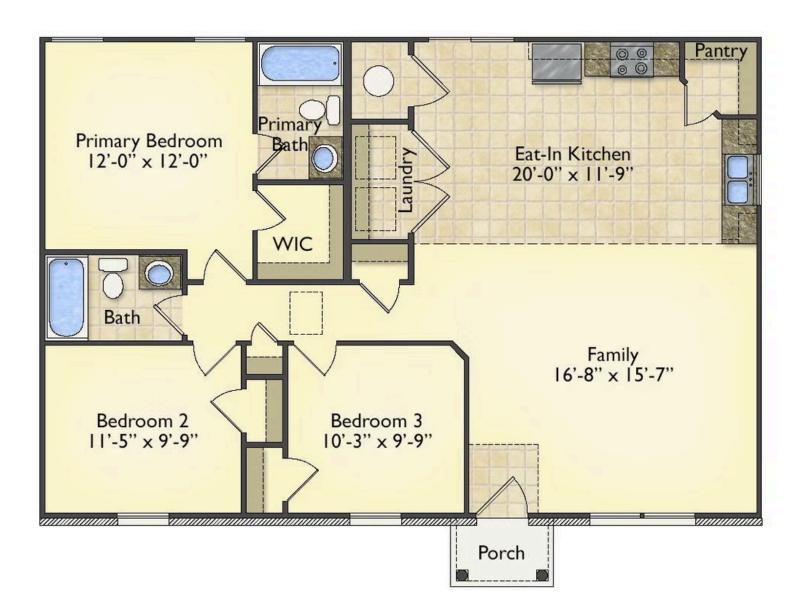

## Aspen Sampson

\$144,990

**2 Exterior Styles Available** 

ு 1,176+ Sq. Ft.

3 Bedrooms

🚊 2 Bathrooms

The Aspen is a cozy, one-story plan with an open layout that is bright and welcoming and invites you to easily flow from one space into the next. This plan offers 3 bedrooms and 2 full baths with a spacious great room that opens up to the eat-in kitchen. Personalize this plan to turn this kitchen into your own luxury kitchen perfect for entertaining. You can even add a garage, or a covered porch to wake up and watch the sunrise with a cup of joe. With endless opportunities, you can turn this versatile plan into your own dream home.