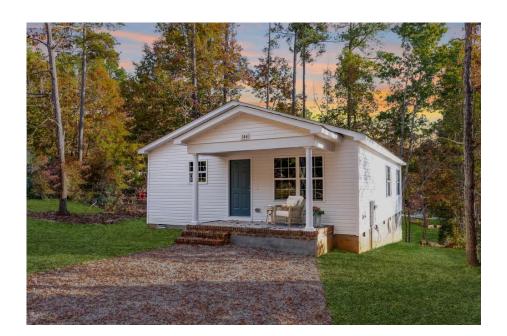

## Aspen Sampson

\$144,990

**2 Exterior Styles Available** 

ு 1,176+ Sq. Ft.

3 Bedrooms

🚊 2 Bathrooms

The Aspen is a cozy, one-story plan with an open layout that is bright and welcoming and invites you to easily flow from one space into the next. This plan offers 3 bedrooms and 2 full baths with a spacious great room that opens up to the eat-in kitchen. Personalize this plan to turn this kitchen into your own luxury kitchen perfect for entertaining. You can even add a garage, or a covered porch to wake up and watch the sunrise with a cup of joe. With endless opportunities, you can turn this versatile plan into your own dream home.

## Aspen Sampson