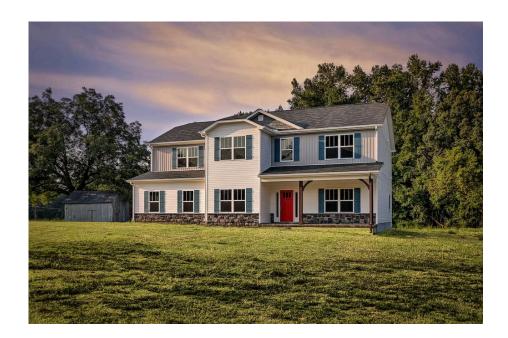

## Arlington Sampson

\$324,990

**2 Exterior Styles Available** 

\_ 3,202+ Sq. Ft.

**5** Bedrooms

🚊 2.5 Bathrooms

2 Car Garage

Welcome home to the Arlington! This incredible two-story offers 5 bedrooms and 2.5 baths with endless options for you to create your own dream home! The first floor primary suite has become a popular feature as home owners prepare to build their forever home, the Arlington has that option for you! Create the perfect space with an optional dual primary suite on the second floor! Make a delicious Sunday brunch in your dream kitchen with a generous pantry and have the family gather around the kitchen island! Your utility room is conveniently located upstairs for added convenience! The open layout features a large upstairs loft that can be customized to be a reading area, second great room, or play room! Make your vision come true with the Arlington!