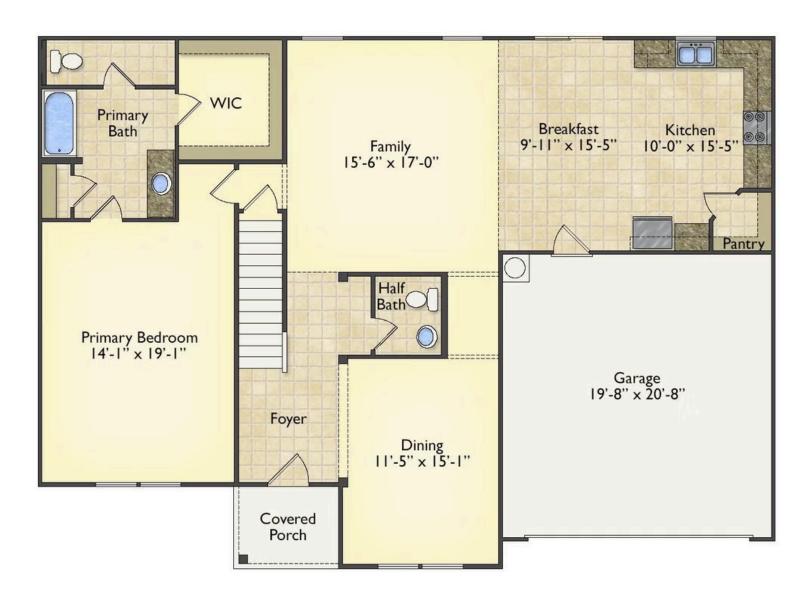

## Arlington Sampson

\$324,990

**2 Exterior Styles Available** 

\_ 3,202+ Sq. Ft.

**5** Bedrooms

🚊 2.5 Bathrooms

2 Car Garage

Welcome home to the Arlington! This incredible two-story offers 5 bedrooms and 2.5 baths with endless options for you to create your own dream home! The first floor primary suite has become a popular feature as home owners prepare to build their forever home, the Arlington has that option for you! Create the perfect space with an optional dual primary suite on the second floor! Make a delicious Sunday brunch in your dream kitchen with a generous pantry and have the family gather around the kitchen island! Your utility room is conveniently located upstairs for added convenience! The open layout features a large upstairs loft that can be customized to be a reading area, second great room, or play room! Make your vision come true with the Arlington!