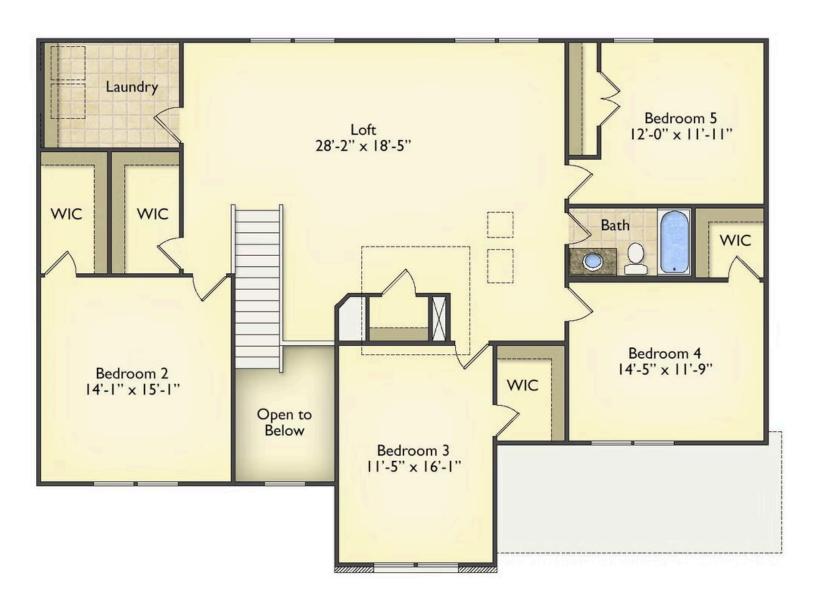

## Arlington Sampson

\$324,990

**2 Exterior Styles Available** 

\_ 3,202+ Sq. Ft.

**5** Bedrooms

🚊 2.5 Bathrooms

2 Car Garage

Welcome home to the Arlington! This incredible two-story offers 5 bedrooms and 2.5 baths with endless options for you to create your own dream home! The first floor primary suite has become a popular feature as home owners prepare to build their forever home, the Arlington has that option for you! Create the perfect space with an optional dual primary suite on the second floor! Make a delicious Sunday brunch in your dream kitchen with a generous pantry and have the family gather around the kitchen island! Your utility room is conveniently located upstairs for added convenience! The open layout features a large upstairs loft that can be customized to be a reading area, second great room, or play room! Make your vision come true with the Arlington!