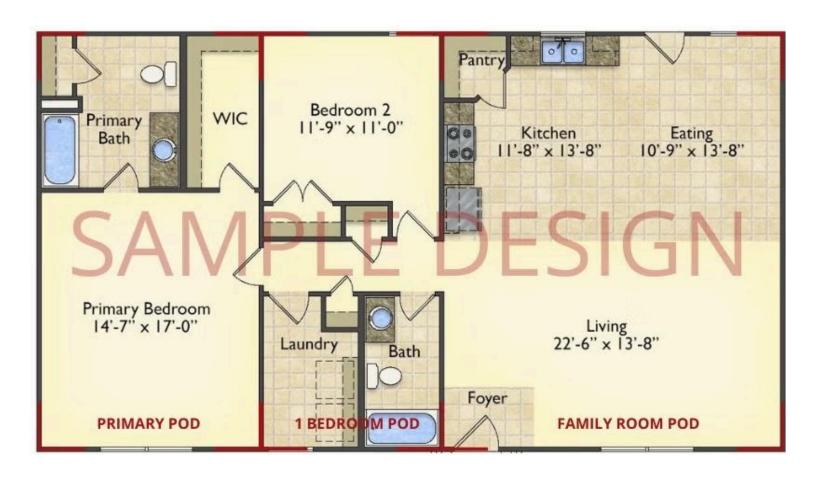

## Call for Price

11 Exterior Styles Available

983+ Sq. Ft.

🖺 1 - 6 Bedrooms

🚓 1 - 3 Bathrooms

DesignByU! Our newest DesignByU Plan System is a unique and cost effective solution with the PRIMARY focus being the ability to Personally Design YOUR Dream Home using our plan pieces or pre-designed home sections. With this DesignByU concept, there are a wide range of plan pieces for you to assemble to create a unique floor plan that best fits YOUR family and YOUR budget. There are hundreds of variations allowing you to piece together your Dream Home!

This method of design is a NEW and Innovative way to personalize your home. No more starting from scratch on a plan or trying to re-configure a singular floorplan to work for your family and budget. Using predesigned and inter-connecting home parts, our DesignByU System gives you the ability to assemble/design the home that you want and the home that is RIGHT for you!