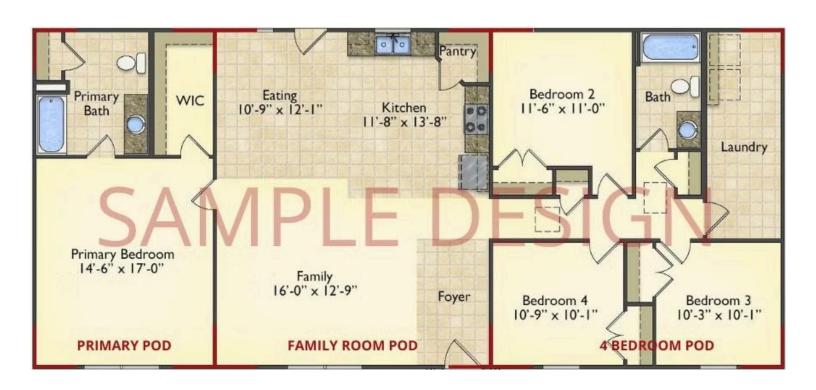

tive way to personalize your home. No more starting from scratch on a plan or trying to re-configure a singular floorplan to work for your family and budget. Using predesigned and inter-connecting home parts, our DesignByU System gives you the ability to assemble/design the home that you want and the home that is RIGHT for you!







Narrow Modern



Wide Farmhouse



Wide Southern



Narrow Farmhouse



Narrow Classic

All square footage is approximate. Renderings are artist's conceptions and may vary slightly from the actual home. Homes may be built in reverse of plans shown, depending on site conditions. Minor architectural changes may be made occasionally at the option of the builder. Please contact your Sales Consultant for details.



## DesignByU Raleigh

**NEW HOME SPECIALIST** 



















**NEW HOME SPECIALIST** 













## DesignByU Raleigh

**NEW HOME SPECIALIST**