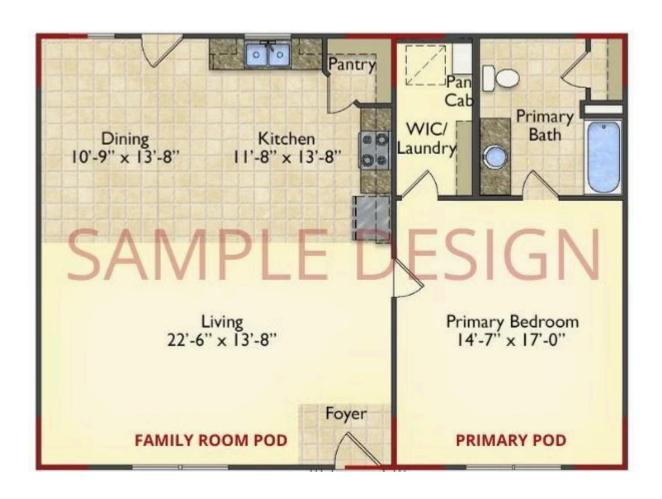

## Call for Price

11 Exterior Styles Available

983+ Sq. Ft.

🖺 1 - 6 Bedrooms

🚓 1 - 3 Bathrooms

DesignByU! Our newest DesignByU Plan System is a unique and cost effective solution with the PRIMARY focus being the ability to Personally Design YOUR Dream Home using our plan pieces or pre-designed home sections. With this DesignByU concept, there are a wide range of plan pieces for you to assemble to create a unique floor plan that best fits YOUR family and YOUR budget. There are hundreds of variations allowing you to piece together your Dream Home!

This method of design is a NEW and Innovative way to personalize your home. No more starting from scratch on a plan or trying to re-configure a singular floorplan to work for your family and budget. Using predesigned and inter-connecting home parts, our DesignByU System gives you the ability to assemble/design the home that you want and the home that is RIGHT for you!