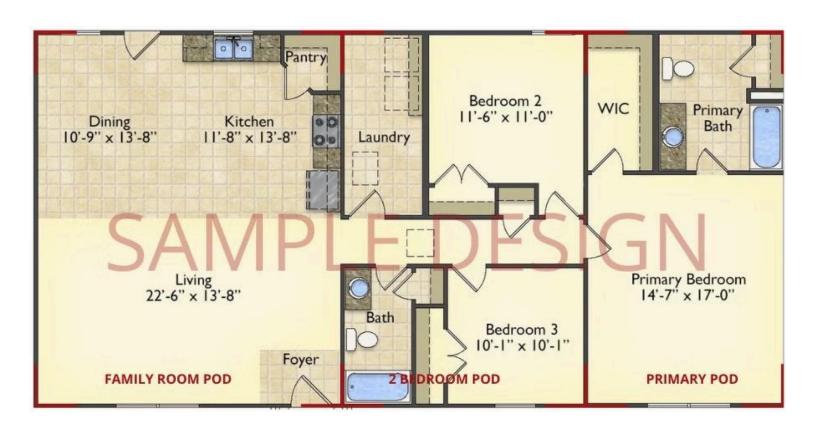

## Call for Price

11 Exterior Styles Available

983+ Sq. Ft.

🖺 1 - 6 Bedrooms

🚓 1 - 3 Bathrooms

DesignByU! Our newest DesignByU Plan System is a unique and cost effective solution with the PRIMARY focus being the ability to Personally Design YOUR Dream Home using our plan pieces or pre-designed home sections. With this DesignByU concept, there are a wide range of plan pieces for you to assemble to create a unique floor plan that best fits YOUR family and YOUR budget. There are hundreds of variations allowing you to piece together your Dream Home!

This method of design is a NEW and Innovative way to personalize your home. No more starting from scratch on a plan or trying to re-configure a singular floorplan to work for your family and budget. Using predesigned and inter-connecting home parts, our DesignByU System gives you the ability to assemble/design the home that you want and the home that is RIGHT for you!