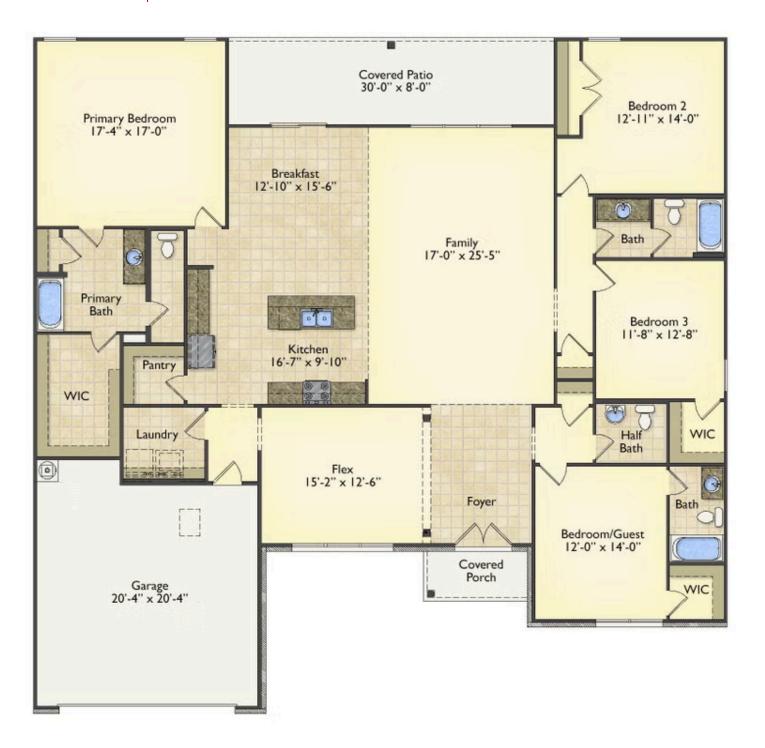

## Westmoreland

Raleigh

Priced From **\$319,990** 

**4 Exterior Styles Available** 

- \_ **2,757+ Sq. Ft.**
- 📇 4 Bedrooms
- 🚊 3.5 Bathrooms
- 🖴 2 Car Garage

Welcome home to the Westmoreland where contemporary Southern comfort and flexibility are perfectly combined to make your dream home. This plan is designed to fit your lifestyle, and provides space to work from home, room to accommodate in-laws and entertain guests. This stunning and spacious home features a single-story plan with 4 bedrooms and 3.5 baths including the primary suite and stunning primary bath complete with a walk-in closet.

The split-bedroom design wastes no space and creates your own oasis by giving your family absolute privacy. Turn the optional flex room into a guest room, office, dining room, or a playroom for the kids! The large kitchen complete with an island opens up into the spacious great room and breakfast room providing you with plenty of space for relaxing or spending time with family and loved ones. The covered porch is the perfect place to unwind together with a glass of sweet tea. The Westmoreland is completely customizable to fit your needs and fulfill all your dreams.