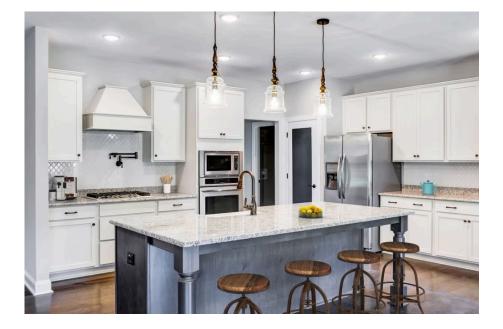

## Westmoreland

Raleigh

Priced From **\$319,990** 

**4 Exterior Styles Available** 

- \_ **2,757+ Sq. Ft.**
- 📇 4 Bedrooms
- 🚊 3.5 Bathrooms
- 🖴 2 Car Garage

Welcome home to the Westmoreland where contemporary Southern comfort and flexibility are perfectly combined to make your dream home. This plan is designed to fit your lifestyle, and provides space to work from home, room to accommodate in-laws and entertain guests. This stunning and spacious home features a single-story plan with 4 bedrooms and 3.5 baths including the primary suite and stunning primary bath complete with a walk-in closet.

The split-bedroom design wastes no space and creates your own oasis by giving your family absolute privacy. Turn the optional flex room into a guest room, office, dining room, or a playroom for the kids! The large kitchen complete with an island opens up into the spacious great room and breakfast room providing you with plenty of space for relaxing or spending time with family and loved ones. The covered porch is the perfect place to unwind together with a glass of sweet tea. The Westmoreland is completely customizable to fit your needs and fulfill all your dreams.