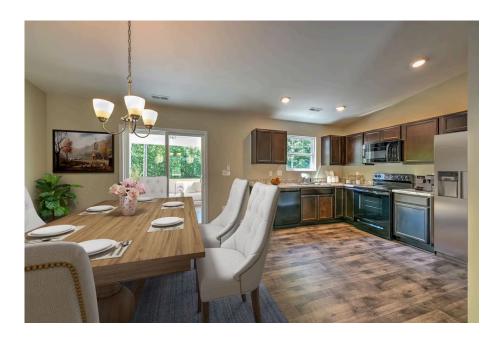

## Tynedale Raleigh

Priced From **\$166,990** 

2 Exterior Styles Available

- \_□ 1,326+ Sq. Ft.
- 📇 3 Bedrooms
- 🚊 2 Bathrooms

This charming floor plan creates the perfect space for spending the night in and relaxing, or entertaining family and loved ones. The Tynedale offers 3 bedrooms and 2 bathrooms including a primary suite with a stunning bathroom and walk-in closet. The heart of the home is the great room with a vaulted ceiling that opens up to a beautiful kitchen and dining room. Add a covered porch to enjoy summer night grilling out with family and loved ones or create a storage space with the option to add a garage. This floor plan is customizable to meet your needs and fulfill all your dreams.