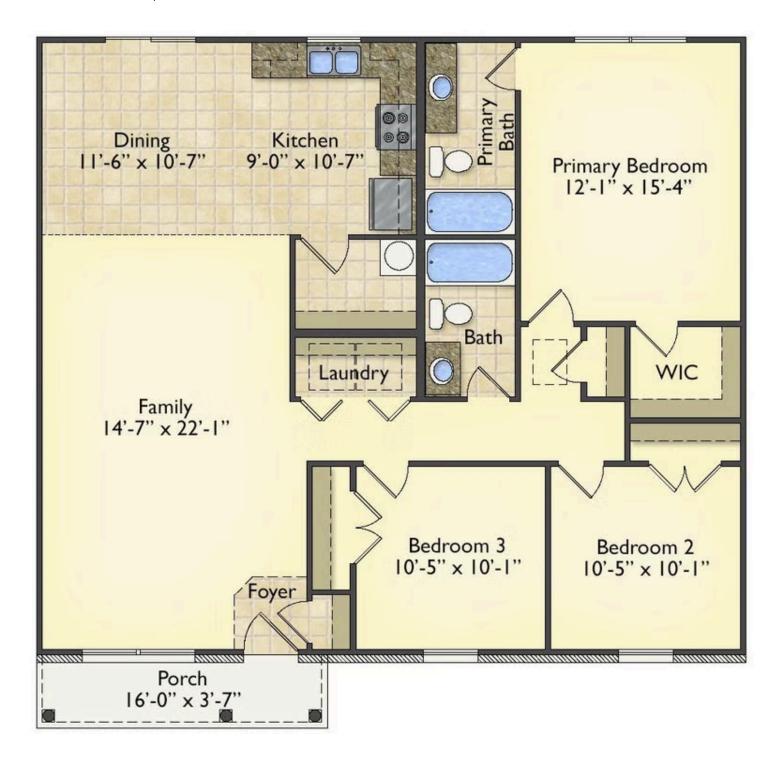

## Tynedale Raleigh

Priced From **\$166,990** 

2 Exterior Styles Available

- \_□ 1,326+ Sq. Ft.
- 📇 3 Bedrooms
- 🚊 2 Bathrooms

This charming floor plan creates the perfect space for spending the night in and relaxing, or entertaining family and loved ones. The Tynedale offers 3 bedrooms and 2 bathrooms including a primary suite with a stunning bathroom and walk-in closet. The heart of the home is the great room with a vaulted ceiling that opens up to a beautiful kitchen and dining room. Add a covered porch to enjoy summer night grilling out with family and loved ones or create a storage space with the option to add a garage. This floor plan is customizable to meet your needs and fulfill all your dreams.

All square footage is approximate. Renderings are artist's conceptions and may vary slightly from the actual home. Homes may be built in reverse of plans shown, depending on site conditions. Minor architectural changes may be made occasionally at the option of the builder. Please contact your Sales Consultant for details.