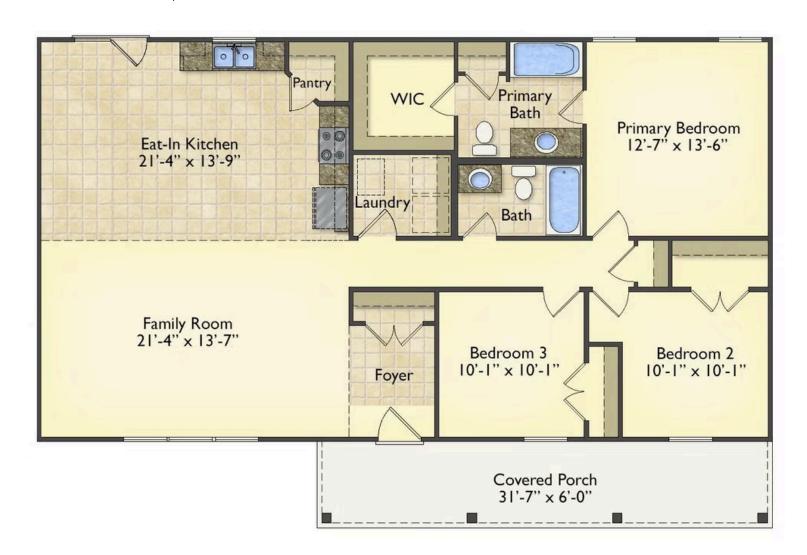

## Southport Raleigh

\$180,990

**4 Exterior Styles Available** 

\_ 1,428+ Sq. Ft.

3 Bedrooms

🚊 2 Bathrooms

If you're looking for Southern charm and comfortable living, the Southport is the perfect fit! This beautiful plan was designed with you in mind whether you're relaxing at the end of the day or gathering with family and loved ones for an evening of fun and games. There are 3 bedrooms and 2 bathrooms throughout this cozy floor plan. The heart of the home is sure to be the large eat in kitchen with optional island that opens up to the beautiful great room. This is the perfect space for entertaining, or relaxing and watching the game. The covered front porch is the perfect spot to catch up with conversation on a sunny summer day with a cool pitcher of sweet tea. At the end of the day, retire to the primary suite where you can enjoy a luxurious primary bath and walk-in closet. This floor plan is the perfect fit for your Southern farmhouse dreams and can be customized to fulfill all your needs!