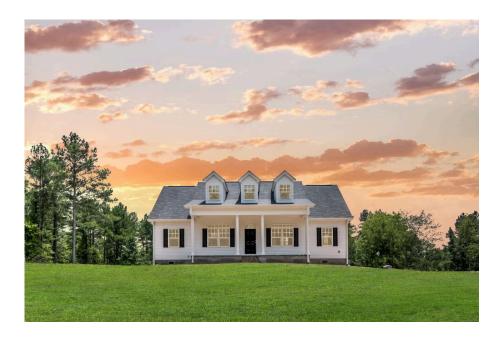

## Southport Raleigh

\$180,990

**4 Exterior Styles Available** 

\_ 1,428+ Sq. Ft.

3 Bedrooms

🚊 2 Bathrooms

If you're looking for Southern charm and comfortable living, the Southport is the perfect fit! This beautiful plan was designed with you in mind whether you're relaxing at the end of the day or gathering with family and loved ones for an evening of fun and games. There are 3 bedrooms and 2 bathrooms throughout this cozy floor plan. The heart of the home is sure to be the large eat in kitchen with optional island that opens up to the beautiful great room. This is the perfect space for entertaining, or relaxing and watching the game. The covered front porch is the perfect spot to catch up with conversation on a sunny summer day with a cool pitcher of sweet tea. At the end of the day, retire to the primary suite where you can enjoy a luxurious primary bath and walk-in closet. This floor plan is the perfect fit for your Southern farmhouse dreams and can be customized to fulfill all your needs!