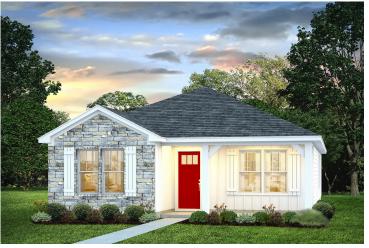

## Pine Raleigh

Priced From **\$162,990** 

**3 Exterior Styles Available** 

- 📇 3 Bedrooms
- 🚊 2 Bathrooms

This charming floor plan creates the perfect space for relaxing and watching the game, or hosting an evening with family and loved ones. Just imagine coming home and enjoying a warm summer evening from the comfort of your front porch. The Pine offers 3 bedrooms and 2 bathrooms including a primary suite with a beautiful bathroom and walk-in closet. The spacious great room opens up to the dining room and kitchen with an optional kitchen island that creates the perfect place to spend an evening with the kids or hosting game night with your friends. This floor plan is customizable to meet your needs and fulfill all your dreams.

## Pine Raleigh

## **NEW HOME SPECIALIST** Call Us @ (919) 899-1662

Craftsman

Farmhouse

All square footage is approximate. Renderings are artist's conceptions and may vary slightly from the actual home. Homes may be built in reverse of plans shown, depending on site conditions. Minor architectural changes may be made occasionally at the option of the builder. Please contact your Sales Consultant for details.