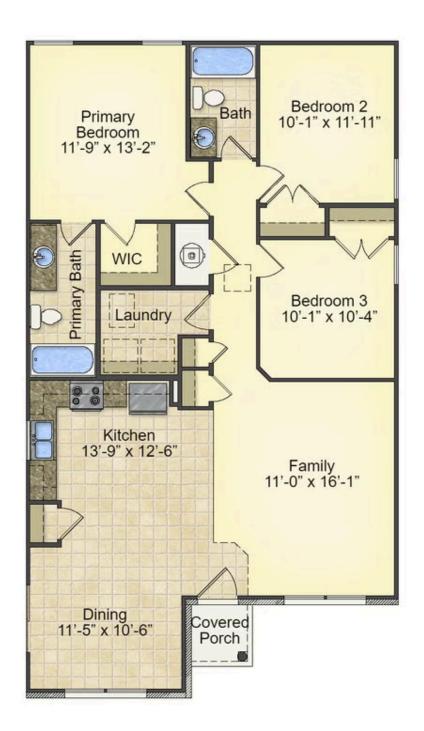

## Pine Raleigh

Priced From **\$162,990** 

**3 Exterior Styles Available** 

- 📇 3 Bedrooms
- 🚊 2 Bathrooms

This charming floor plan creates the perfect space for relaxing and watching the game, or hosting an evening with family and loved ones. Just imagine coming home and enjoying a warm summer evening from the comfort of your front porch. The Pine offers 3 bedrooms and 2 bathrooms including a primary suite with a beautiful bathroom and walk-in closet. The spacious great room opens up to the dining room and kitchen with an optional kitchen island that creates the perfect place to spend an evening with the kids or hosting game night with your friends. This floor plan is customizable to meet your needs and fulfill all your dreams.

## Pine Raleigh