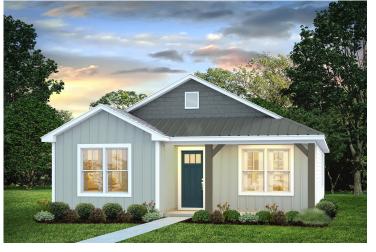

## Pine Raleigh

Priced From **\$162,990** 

**3 Exterior Styles Available** 

- 📇 3 Bedrooms
- 🚊 2 Bathrooms

This charming floor plan creates the perfect space for relaxing and watching the game, or hosting an evening with family and loved ones. Just imagine coming home and enjoying a warm summer evening from the comfort of your front porch. The Pine offers 3 bedrooms and 2 bathrooms including a primary suite with a beautiful bathroom and walk-in closet. The spacious great room opens up to the dining room and kitchen with an optional kitchen island that creates the perfect place to spend an evening with the kids or hosting game night with your friends. This floor plan is customizable to meet your needs and fulfill all your dreams.

## Pine Raleigh

## **NEW HOME SPECIALIST** Call Us @ (919) 899-1662

Craftsman

Farmhouse

All square footage is approximate. Renderings are artist's conceptions and may vary slightly from the actual home. Homes may be built in reverse of plans shown, depending on site conditions. Minor architectural changes may be made occasionally at the option of the builder. Please contact your Sales Consultant for details.