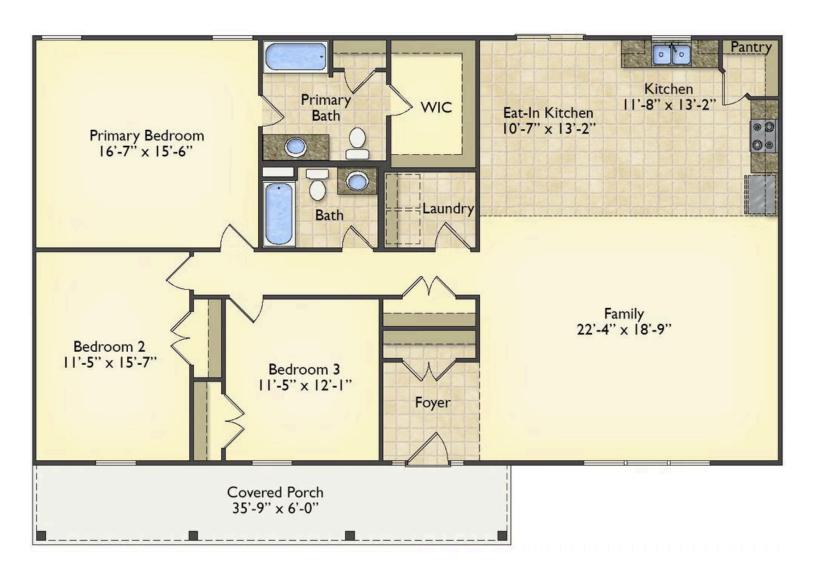

\$223,990

**3 Exterior Styles Available** 

\_ 1,792+ Sq. Ft.

**3 Bedrooms** 

🚊 2 Bathrooms

Imagine yourself relaxing in this beautiful plan perfectly crafted for those who love to entertain. The open layout is warm and welcoming providing the home with an easy flow from one space into the next. The New Bern offers one story with 3 bedrooms and 2 bathrooms. The primary suite with a stunning bathroom and walk-in closet is the perfect retreat for unwinding at the end of the day. Gather your family and loved ones around the optional kitchen island, or in the great room that opens up to the dining room and kitchen. The openness of this plan provides the space for seamless conversation from room to room. Choose to add a covered porch to enjoy evenings unwinding with family, or to watch the sunrise. The New Bern is the perfect plan to customize and create your own dream home. If home is where the heart is, then you have finally arrived.