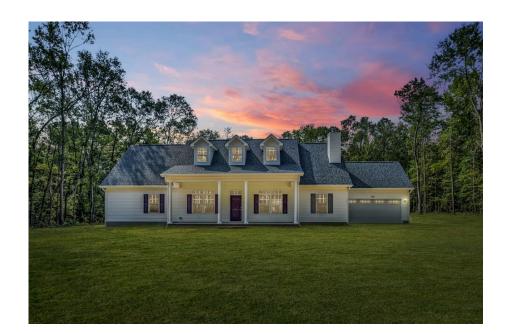

\$223,990

**3 Exterior Styles Available** 

\_ 1,792+ Sq. Ft.

**3 Bedrooms** 

🚊 2 Bathrooms

Imagine yourself relaxing in this beautiful plan perfectly crafted for those who love to entertain. The open layout is warm and welcoming providing the home with an easy flow from one space into the next. The New Bern offers one story with 3 bedrooms and 2 bathrooms. The primary suite with a stunning bathroom and walk-in closet is the perfect retreat for unwinding at the end of the day. Gather your family and loved ones around the optional kitchen island, or in the great room that opens up to the dining room and kitchen. The openness of this plan provides the space for seamless conversation from room to room. Choose to add a covered porch to enjoy evenings unwinding with family, or to watch the sunrise. The New Bern is the perfect plan to customize and create your own dream home. If home is where the heart is, then you have finally arrived.