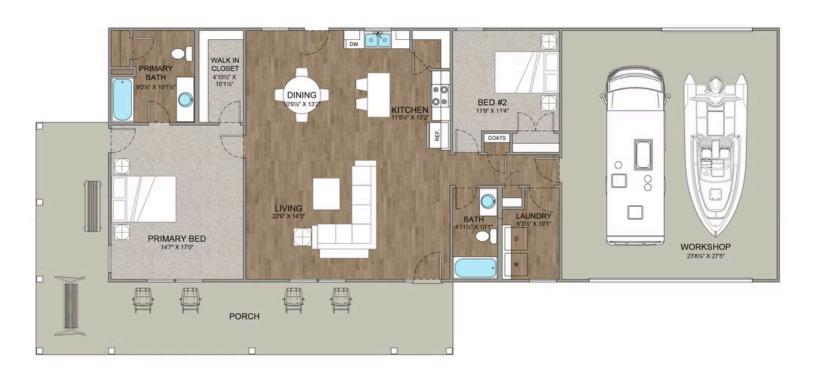

## Mustang Ranch Barndominium Raleigh

NEW HOME SPECIALIST Call Us @ (919) 899-1662

\$262,990

**2 Exterior Styles Available** 

「□ 1,400+ Sq. Ft.

2 Bedrooms

🖴 2 Car Garage

The Mustang Ranch is a beautiful barndominium offering 1,400 square feet of heated living space, complete with 2 bedrooms and 2 bathrooms. The open-concept layout connects the living, dining, and kitchen areas, creating a warm and inviting space perfect for family time and entertaining. The soaring 12-foot ceilings enhance the home's spaciousness and charm. The home portion of this barndominium is part of our Design By U series, meaning that the home's floorplan can be easily modified with additional bedrooms and bathrooms, depending on you and your family's needs. One of the standout features of the Mustang Ranch is its 24′ x 28′ workspace/garage with an 18′ wide door. The 18′ door is also 10′ high to accommodate a farm tractor, boat or most RV's and it has a 10′x10′ garage door on the backside of the space for drive-thru capability!. The ceilings in the workspace/garage are 12′ high. Another lifestyle plus is its stunning wraparound porch, offering 509 square feet of outdoor living space. This expansive porch is perfect for relaxing, entertaining, or simply taking in the beauty of your surroundings. With its blend of practicality and style, the Mustang Ranch is an ideal choice for those dreaming of a cozy and functional home. Home plan photo may showcase choice flooring options.