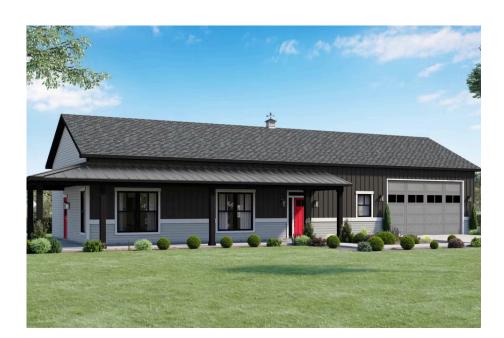

## Mustang Ranch Barndominium Raleigh

NEW HOME SPECIALIST Call Us @ (919) 899-1662

\$262,990

**2 Exterior Styles Available** 

「□ 1,400+ Sq. Ft.

2 Bedrooms

🖴 2 Car Garage

The Mustang Ranch is a beautiful barndominium offering 1,400 square feet of heated living space, complete with 2 bedrooms and 2 bathrooms. The open-concept layout connects the living, dining, and kitchen areas, creating a warm and inviting space perfect for family time and entertaining. The soaring 12-foot ceilings enhance the home's spaciousness and charm. The home portion of this barndominium is part of our Design By U series, meaning that the home's floorplan can be easily modified with additional bedrooms and bathrooms, depending on you and your family's needs. One of the standout features of the Mustang Ranch is its 24′ x 28′ workspace/garage with an 18′ wide door. The 18′ door is also 10′ high to accommodate a farm tractor, boat or most RV's and it has a 10′x10′ garage door on the backside of the space for drive-thru capability!. The ceilings in the workspace/garage are 12′ high. Another lifestyle plus is its stunning wraparound porch, offering 509 square feet of outdoor living space. This expansive porch is perfect for relaxing, entertaining, or simply taking in the beauty of your surroundings. With its blend of practicality and style, the Mustang Ranch is an ideal choice for those dreaming of a cozy and functional home. Home plan photo may showcase choice flooring options.