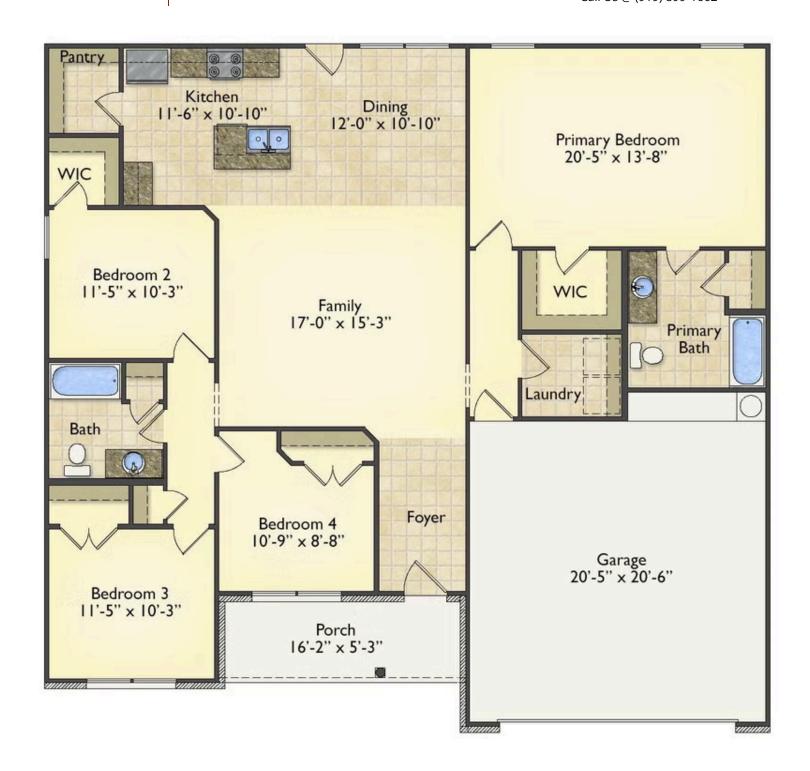

NEW HOME SPECIALIST Call Us @ (919) 899-1662

Priced From \$217,990

**3 Exterior Styles Available** 

\_ 1,704+ Sq. Ft.

4 Bedrooms

🚊 2 Bathrooms

**2 Car Garage** 

This gorgeous space was designed for laid-back and relaxing, and provides the perfect space for entertaining family and loved ones. This 4 bedroom, 2 bathroom home was designed with your family in mind. The split bedroom floor plan ensures absolute privacy and includes a spacious primary room with a luxurious primary bath and walk-in closet. The kitchen opens up to the dining room and spacious great room to provide the perfect space for relaxing or gathering with family and loved ones. Choose to add a covered porch to unwind together at the end of the day or watch the sunrise with a cup of joe. The options are endless with this floor plan. Turn the fourth bedroom into a flex room and create your own home office, study, playroom, or whatever you may need at any stage of life. The Litchfield is the perfect plan to customize and create your very own dream home.