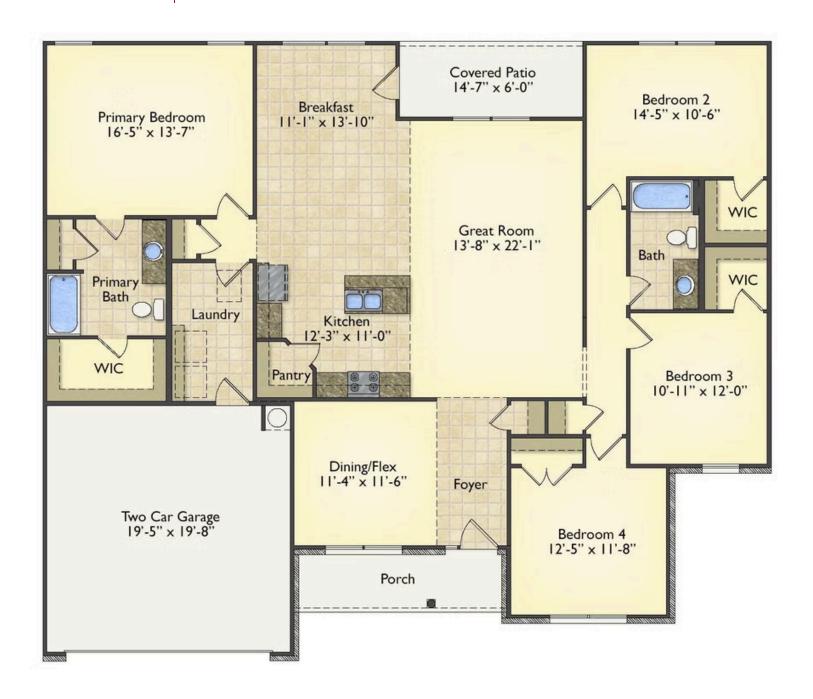

Imagine gathering with loved ones in the light-filled and spacious family room in an open design that embraces the kitchen and breakfast room. The gourmet kitchen is ready to be customized to suit your needs, plus there's a formal dining room and a covered patio with the freedom to expand and create your dream home.

At the end of the day, you can retire to your private primary suite with a walk-in closet and a primary bath. The three secondary bedrooms have generous closets and there's a central full bath for added convenience. Completing this sensational 2,054 sqft plan is a large laundry room, a flex room which could be your dream study, guest suite or playroom, the choice is all yours when it comes to the Lexington.