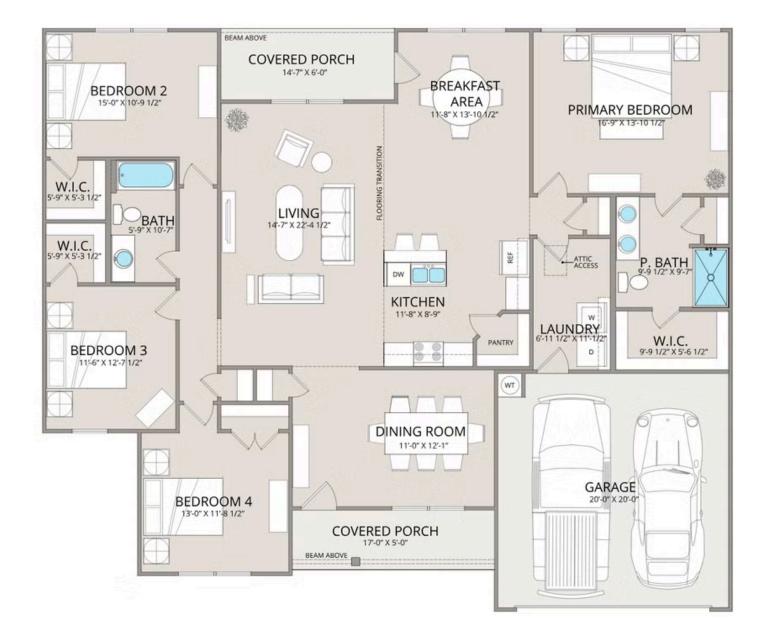

Step into the light-filled family room, which seamlessly connects to the open-concept kitchen and breakfast area—the perfect space for gathering with friends or unwinding after a long day. The gourmet kitchen features upgraded cabinetry, granite countertops, stainless steel appliances, and a sleek pull-out faucet, combining modern convenience with timeless style. A formal dining room and optional covered patio offer even more space for hosting or everyday enjoyment.

The private primary suite is a true retreat, complete with a walk-in closet and spa-inspired en-suite bathroom. Three additional bedrooms provide ample space for guests, a home office, or a personal hobby room, each with generous closet space. A centrally located full bath adds extra convenience for daily living.

With a large laundry room and a versatile flex space, the Franklin adapts to your needs—whether you're dreaming of a study, guest suite, or playroom. Stylish interior finishes, upgraded baseboards, and customizable options allow you to make this home truly your own.