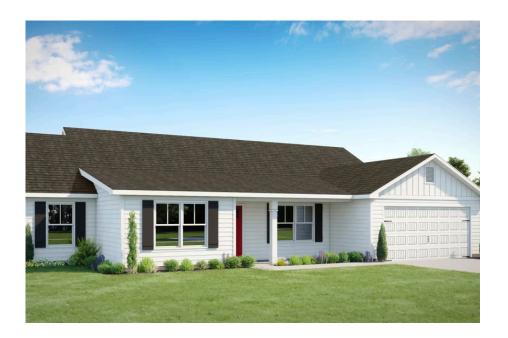

## Franklin Raleigh

Priced From **\$259,990** 

**1 Exterior Styles Available** 

- \_\_\_ 2,054+ Sq. Ft.
- 📇 4 Bedrooms
- 🚊 2 Bathrooms
- 🖻 2 Car Garage

The Franklin is designed for those who want both elegance and flexibility in their home. With four bedrooms, two bathrooms, and 2,054 square feet of thoughtfully planned space, this home is perfect for relaxing, working, or entertaining.

## Franklin Raleigh

NEW HOME SPECIALIST Call Us @ (919) 899-1662

All square footage is approximate. Renderings are artist's conceptions and may vary slightly from the actual home. Homes may be built in reverse of plans shown, depending on site conditions. Minor architectural changes may be made occasionally at the option of the builder. Please contact your Sales Consultant for details.