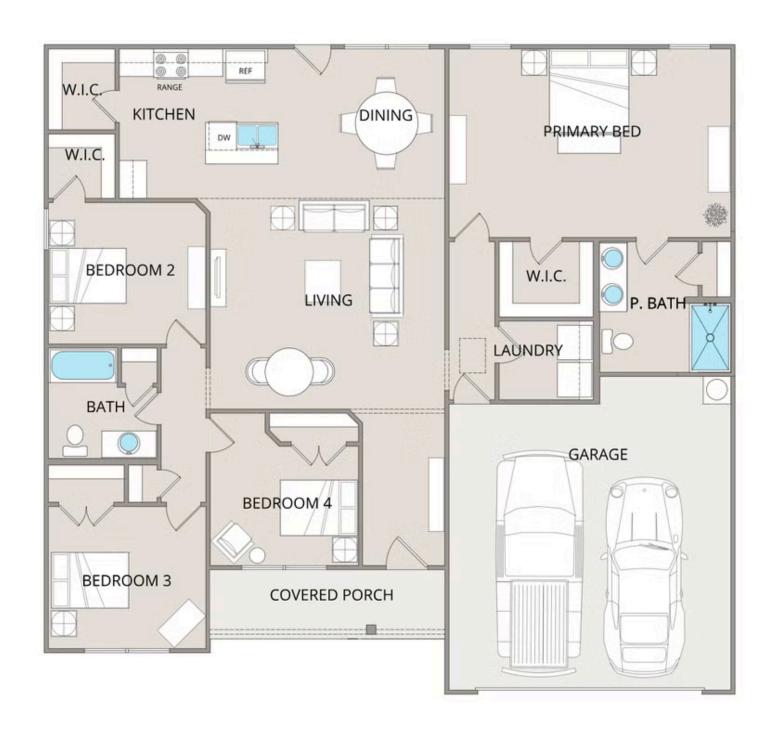

## Fountain Raleigh

\$232,990

**1 Exterior Styles Available** 

「□ 1,704+ Sq. Ft.

4 Bedrooms

🚊 2 Bathrooms

**2 Car Garage** 

The Fountain combines modern elegance with relaxed living, offering a thoughtfully designed space that's ideal for entertaining or simply unwinding. With four bedrooms and two bathrooms, this home provides both flexibility and functionality to fit your lifestyle.

Designed with privacy in mind, the split-bedroom layout ensures a quiet retreat in the spacious primary suite, complete with a luxurious en-suite bathroom and walk-in closet. The open-concept kitchen flows seamlessly into the dining area and great room, creating a welcoming space perfect for gatherings or quiet nights in. With upgraded cabinetry, granite countertops, stainless steel appliances, and a sleek pull-out faucet, the kitchen is both stylish and practical.

For those who love outdoor living, the option to add a covered porch offers the perfect spot to sip coffee in the morning or relax at the end of the day. The fourth bedroom can easily be transformed into a home office, study, or playroom, giving you the flexibility to adapt the space to your needs.