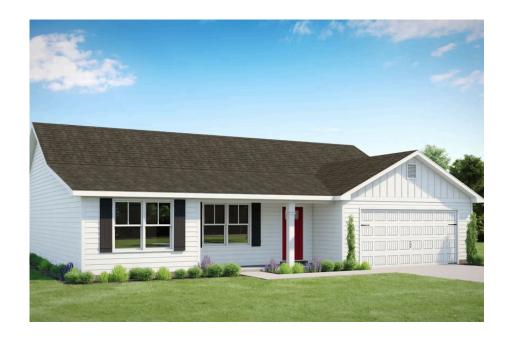

## Fountain Raleigh

\$232,990

**1 Exterior Styles Available** 

「□ 1,704+ Sq. Ft.

4 Bedrooms

🚊 2 Bathrooms

**2 Car Garage** 

The Fountain combines modern elegance with relaxed living, offering a thoughtfully designed space that's ideal for entertaining or simply unwinding. With four bedrooms and two bathrooms, this home provides both flexibility and functionality to fit your lifestyle.