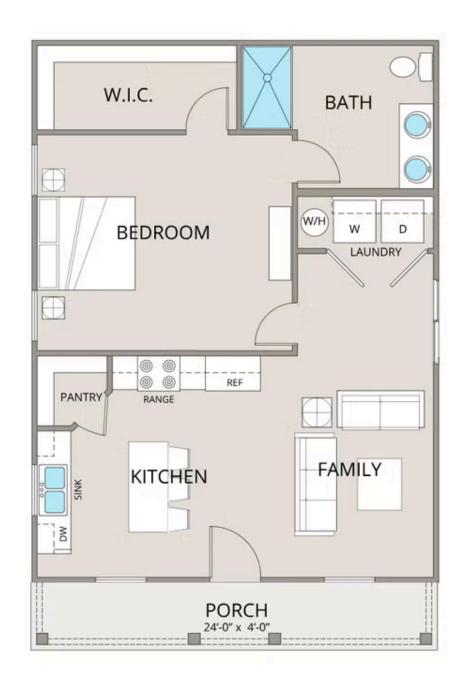

Step inside to an inviting, open-concept kitchen and family room filled with natural light. The kitchen is designed with modern features, including upgraded cabinetry, granite countertops, stainless steel appliances, and a sleek pull-out faucet. Whether you're cooking a meal or entertaining friends, this space is both functional and stylish.

The primary bedroom, tucked away at the back of the home, provides privacy and includes a spacious walk-in closet for all your storage needs. The bathroom has been upgraded for comfort, featuring a large fiberglass shower, raised-height vanity, and elegant finishes that bring a spa-like feel to your daily routine.

A dedicated laundry room adds convenience to everyday life, and with custom interior details like upgraded baseboards, stylish door options, and coordinated hardware, the Fletcher floorplan feels polished from top to bottom. Designed for both comfort and practicality, this home is the perfect place to relax, gather, and make your own.