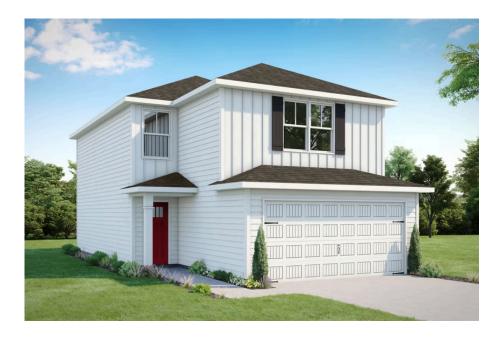

## Farmville Raleigh

Priced From **\$219,990** 

**1 Exterior Styles Available** 

- \_□ 1,539+ Sq. Ft.
- 📇 3 Bedrooms
- 🚊 2.5 Bathrooms
- 📇 2 Car Garage

The Farmville is a charming two-story home that balances comfort and functionality, offering three bedrooms, two and a half bathrooms, and a two-car garage across 1,539 square feet of well-planned living space.

## Farmville

Raleigh

All square footage is approximate. Renderings are artist's conceptions and may vary slightly from the actual home. Homes may be built in reverse of plans shown, depending on site conditions. Minor architectural changes may be made occasionally at the option of the builder. Please contact your Sales Consultant for details.