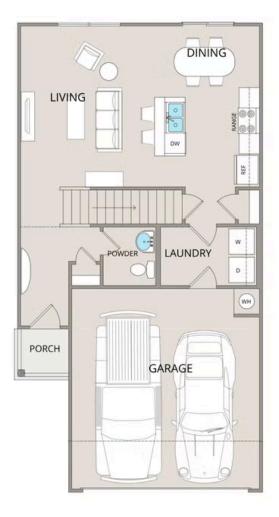

Step inside to an open-concept main floor, where the living, dining, and kitchen areas flow together seamlessly, creating a warm and inviting atmosphere. The kitchen is designed with upgraded cabinetry, granite countertops, stainless steel appliances, and a sleek pull-out faucet, making it both stylish and practical. A conveniently located laundry room and half bathroom add ease to everyday routines.