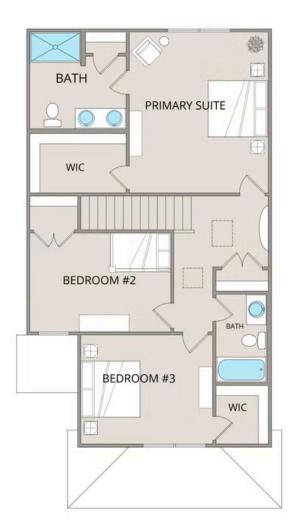

Upstairs, the spacious primary suite features a large walk-in closet and an upgraded en-suite bathroom with a fiberglass shower, raised-height vanity, and modern finishes. Two additional bedrooms provide flexibility for guests, a home office, or extra storage, each offering generous closet space.