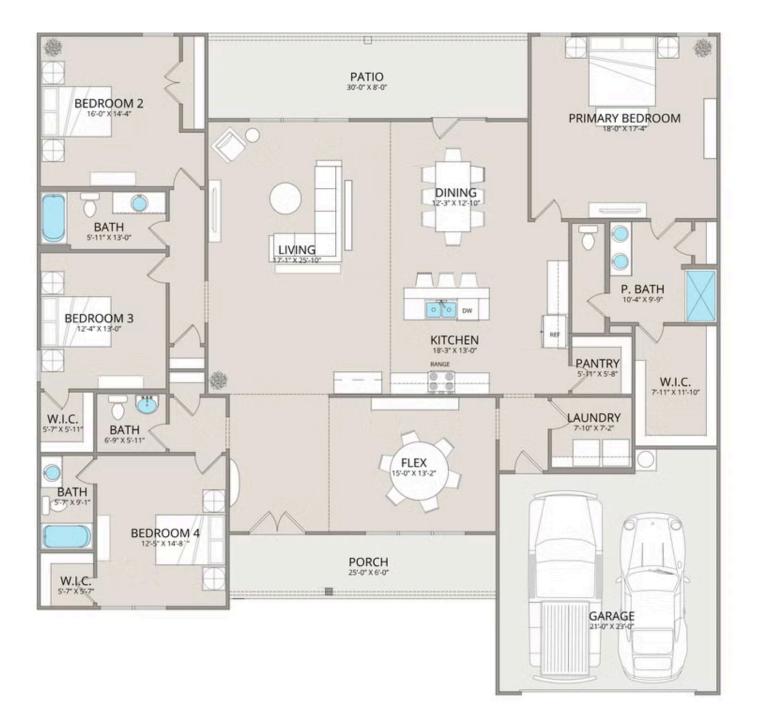

## Fallston Raleigh

Priced From \$336,990 1 Exterior Styles Available 2,757+ Sq. Ft. A Bedrooms

- 🚊 3.5 Bathrooms
- 📇 2 Car Garage

The Fallston blends contemporary comfort with thoughtful design, offering the perfect balance of privacy, functionality, and style. This spacious single-story home features four bedrooms and three and a half bathrooms, providing plenty of room to relax, work, and entertain.

The split-bedroom layout ensures a private retreat in the primary suite, which includes a walk-in closet and a spa-inspired en-suite bathroom with modern finishes. Three additional bedrooms offer flexibility for guests, a home office, or extra storage.

At the heart of the home, the open-concept kitchen—featuring upgraded cabinetry, granite countertops, stainless steel appliances, and a sleek pull-out faucet—flows seamlessly into the great room and breakfast area, creating the perfect space for gathering and everyday living. The large island provides additional seating and prep space, making entertaining effortless.

A versatile flex room allows you to customize the space to fit your needs—whether it's a guest suite, formal dining room, playroom, or personal study. The covered porch offers the perfect spot to unwind with a morning coffee or evening drink.