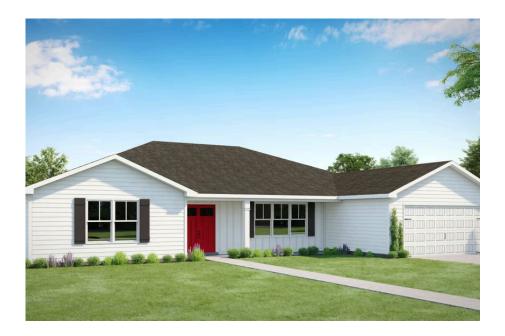

## Fallston Raleigh

Priced From \$336,990 1 Exterior Styles Available 2,757+ Sq. Ft. A Bedrooms

- 🚊 3.5 Bathrooms
- 📇 2 Car Garage

The Fallston blends contemporary comfort with thoughtful design, offering the perfect balance of privacy, functionality, and style. This spacious single-story home features four bedrooms and three and a half bathrooms, providing plenty of room to relax, work, and entertain.

All square footage is approximate. Renderings are artist's conceptions and may vary slightly from the actual home. Homes may be built in reverse of plans shown, depending on site conditions. Minor architectural changes may be made occasionally at the option of the builder. Please contact your Sales Consultant for details.