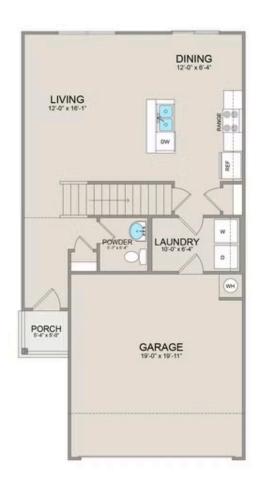

Step inside to discover the inviting main floor, featuring an open-concept layout seamlessly blending the living, dining, and kitchen areas. Adjacent to the kitchen lies a convenient laundry room and a half bathroom, adding practicality to everyday living.

On the second floor, you'll find a spacious primary suite complete with a large walk-in closet for ample storage. Additionally, two more bedrooms offer plenty of room for family or guests, each equipped with its own spacious closet.

## Conway Raleigh

MAIN UPPER