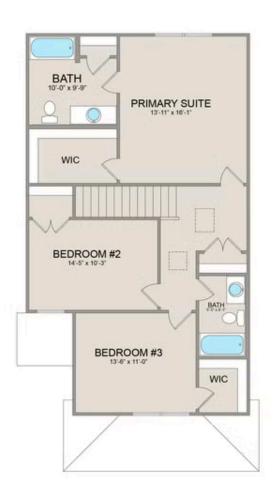

On the second floor, you'll find a spacious primary suite complete with a large walk-in closet for ample storage. Additionally, two more bedrooms offer plenty of room for family or guests, each equipped with its own spacious closet.

## Conway Raleigh

MAIN UPPER