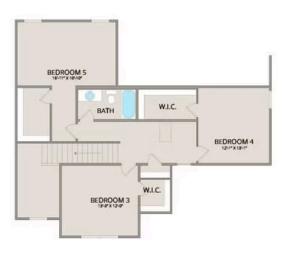

Upstairs, you'll find three spacious bedrooms, each with its own walk-in closet, along with a versatile bonus room available as a choice. Customize it as an office, craft room, or media haven. The new choice to add a full bath to the bonus room enhances its usability even further.