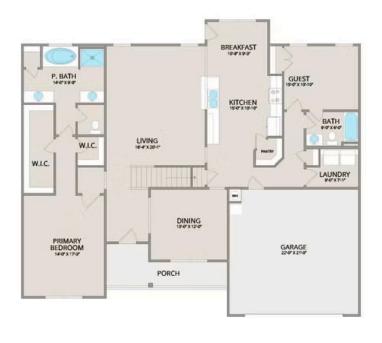

Step inside and enjoy the luxurious primary suite on the first floor, complete with two walk-in closets and a spa-like bathroom. The extended first-floor suite option now includes an additional bath, providing even more flexibility. The kitchen offers plenty of space for entertaining, while the covered rear porch is perfect for relaxing with your favorite beverage.

Upstairs, you'll find three spacious bedrooms, each with its own walk-in closet, along with a versatile bonus room available as a choice. Customize it as an office, craft room, or media haven. The new choice to add a full bath to the bonus room enhances its usability even further.

The Chapel Hill still includes thoughtful touches throughout to enhance your living experience. Updated floor plans, elevations, and structural choices— such as the extended suite and bonus room options— are now available. Explore the new interactive floorplans and make this home truly yours.