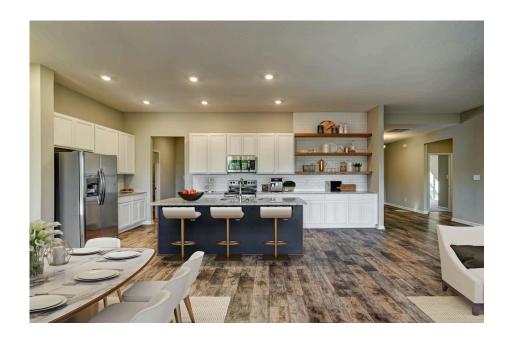

## **Brunswick** Raleigh

**Priced From** \$289,990

**3 Exterior Styles Available** 

\_ 2,525+ Sq. Ft.

4 Bedrooms

2 Bathrooms

2 Car Garage

Say hello to your very own dream home. The Brunswick is a stunning 4 bedroom, 2 bath home bursting with possibility. Picture yourself winding down in your spacious primary suite and slipping into a bubble bath in your private primary bathroom. Looking for an office at home or need an extra room for visiting guests? This versatile split-bedroom plan has an optional 5th room for that and more! Spend your morning enjoying a cup of Joe from your breakfast bar in your large eat in kitchen with an island and later enjoy a quiet evening on your covered porch out back. If you can dream it, we can create it.

Farmhouse Classic

Craftsman