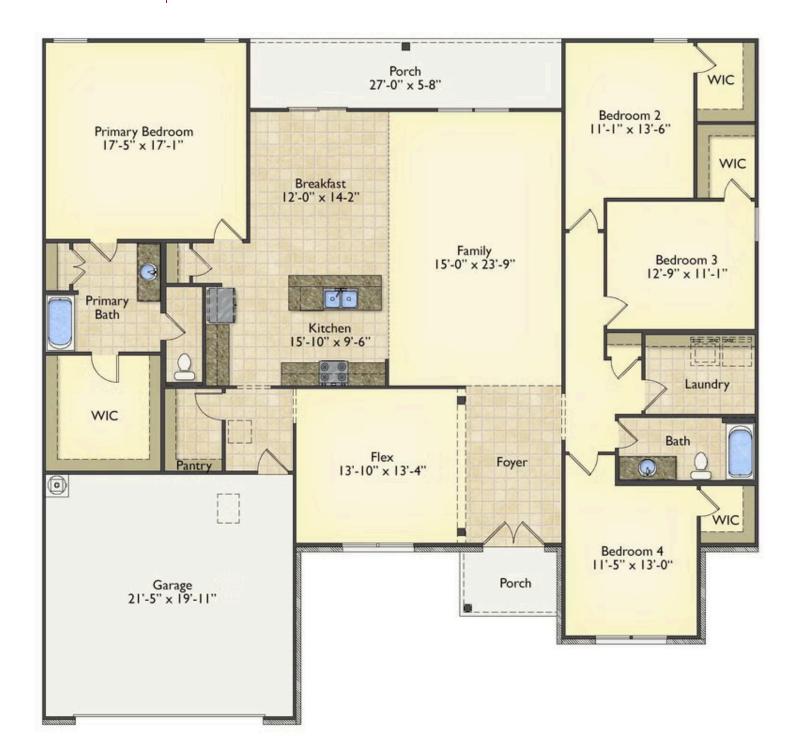

## **Brunswick** Raleigh

**Priced From** \$289,990

**3 Exterior Styles Available** 

\_ 2,525+ Sq. Ft.

4 Bedrooms

2 Bathrooms

2 Car Garage

Say hello to your very own dream home. The Brunswick is a stunning 4 bedroom, 2 bath home bursting with possibility. Picture yourself winding down in your spacious primary suite and slipping into a bubble bath in your private primary bathroom. Looking for an office at home or need an extra room for visiting guests? This versatile split-bedroom plan has an optional 5th room for that and more! Spend your morning enjoying a cup of Joe from your breakfast bar in your large eat in kitchen with an island and later enjoy a quiet evening on your covered porch out back. If you can dream it, we can create it.