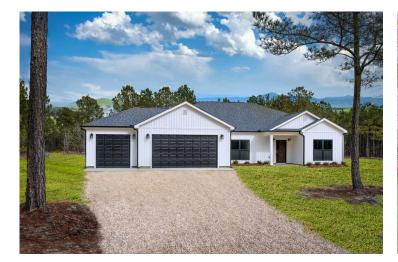

## **Brunswick** Raleigh

**Priced From** \$289,990

**3 Exterior Styles Available** 

\_ 2,525+ Sq. Ft.

4 Bedrooms

2 Bathrooms

2 Car Garage

Say hello to your very own dream home. The Brunswick is a stunning 4 bedroom, 2 bath home bursting with possibility. Picture yourself winding down in your spacious primary suite and slipping into a bubble bath in your private primary bathroom. Looking for an office at home or need an extra room for visiting guests? This versatile split-bedroom plan has an optional 5th room for that and more! Spend your morning enjoying a cup of Joe from your breakfast bar in your large eat in kitchen with an island and later enjoy a quiet evening on your covered porch out back. If you can dream it, we can create it.