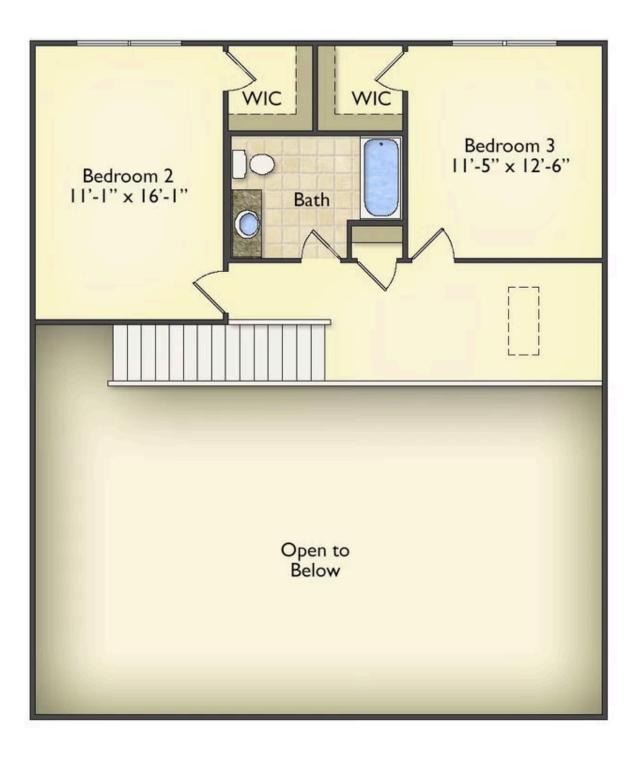

The layout extends to the second-floor bonus room which could be used to fit any of your needs, whether you're envisioning a home office, a playroom or a second living area. There is plenty of space for everyone to spread out and relax with three spacious bedrooms and 2.5 baths. At the end of your day, you can retire to your luxe primary suite with your large private bath that includes a shower/tub combo. As you might expect, the list of extra features is long and impressive. Add a covered front porch to enjoy time outdoors with a refreshing glass of lemonade! The options are endless with The Beaufort.

## **Beaufort** Raleigh