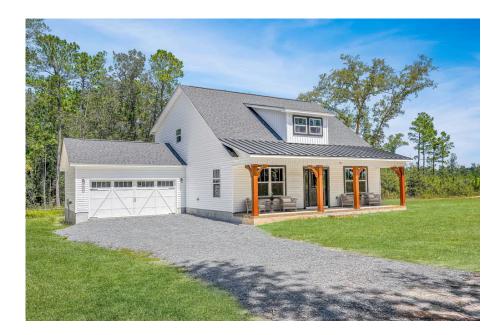

## Beaufort Raleigh

Priced From **\$255,990** 

**3 Exterior Styles Available** 

- 🗗 1,988+ Sq. Ft.
- 📇 3 Bedrooms
- 🚊 2.5 Bathrooms

The Beaufort is a spectacular plan for those who are looking for elegance and comfort. From the high ceilings and open layout design to the abundance of natural light, no detail has been overlooked in the creation of this stunning home. Everyday life is sure to revolve around the open kitchen, dining, and great room. Here you can gather with loved ones and host guests as you cook up a nice comfort food meal in the large gourmet kitchen with an island is a perfect for gathering family and friends.

The layout extends to the second-floor bonus room which could be used to fit any of your needs, whether you're envisioning a home office, a playroom or a second living area. There is plenty of space for everyone to spread out and relax with three spacious bedrooms and 2.5 baths. At the end of your day, you can retire to your luxe primary suite with your large private bath that includes a shower/tub combo. As you might expect, the list of extra features is long and impressive. Add a covered front porch to enjoy time outdoors with a refreshing glass of lemonade! The options are endless with The Beaufort.

## **Beaufort** Raleigh