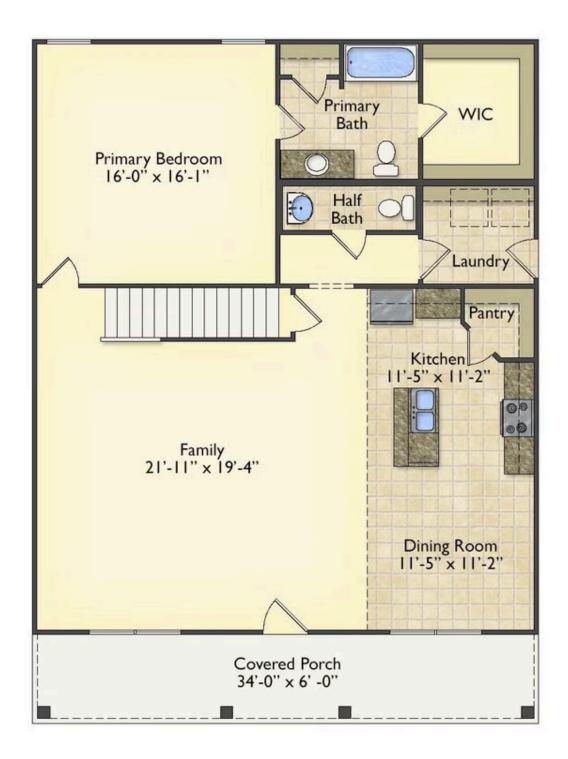

## Beaufort Raleigh

Priced From **\$255,990** 

**3 Exterior Styles Available** 

- 🗗 1,988+ Sq. Ft.
- 📇 3 Bedrooms
- 🚊 2.5 Bathrooms

The Beaufort is a spectacular plan for those who are looking for elegance and comfort. From the high ceilings and open layout design to the abundance of natural light, no detail has been overlooked in the creation of this stunning home. Everyday life is sure to revolve around the open kitchen, dining, and great room. Here you can gather with loved ones and host guests as you cook up a nice comfort food meal in the large gourmet kitchen with an island is a perfect for gathering family and friends.

The layout extends to the second-floor bonus room which could be used to fit any of your needs, whether you're envisioning a home office, a playroom or a second living area. There is plenty of space for everyone to spread out and relax with three spacious bedrooms and 2.5 baths. At the end of your day, you can retire to your luxe primary suite with your large private bath that includes a shower/tub combo. As you might expect, the list of extra features is long and impressive. Add a covered front porch to enjoy time outdoors with a refreshing glass of lemonade! The options are endless with The Beaufort.

## **Beaufort** Raleigh