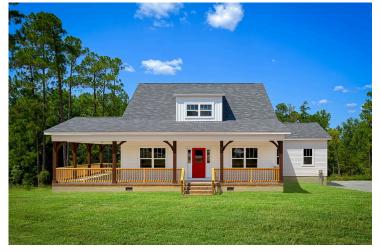

## Beaufort Raleigh

Priced From **\$255,990** 

**3 Exterior Styles Available** 

- 🗗 1,988+ Sq. Ft.
- 📇 3 Bedrooms
- 🚊 2.5 Bathrooms

The Beaufort is a spectacular plan for those who are looking for elegance and comfort. From the high ceilings and open layout design to the abundance of natural light, no detail has been overlooked in the creation of this stunning home. Everyday life is sure to revolve around the open kitchen, dining, and great room. Here you can gather with loved ones and host guests as you cook up a nice comfort food meal in the large gourmet kitchen with an island is a perfect for gathering family and friends.

The layout extends to the second-floor bonus room which could be used to fit any of your needs, whether you're envisioning a home office, a playroom or a second living area. There is plenty of space for everyone to spread out and relax with three spacious bedrooms and 2.5 baths. At the end of your day, you can retire to your luxe primary suite with your large private bath that includes a shower/tub combo. As you might expect, the list of extra features is long and impressive. Add a covered front porch to enjoy time outdoors with a refreshing glass of lemonade! The options are endless with The Beaufort.

Raleigh

All square footage is approximate. Renderings are artist's conceptions and may vary slightly from the actual home. Homes may be built in reverse of plans shown, depending on site conditions. Minor architectural changes may be made occasionally at the option of the builder. Please contact your Sales Consultant for details.