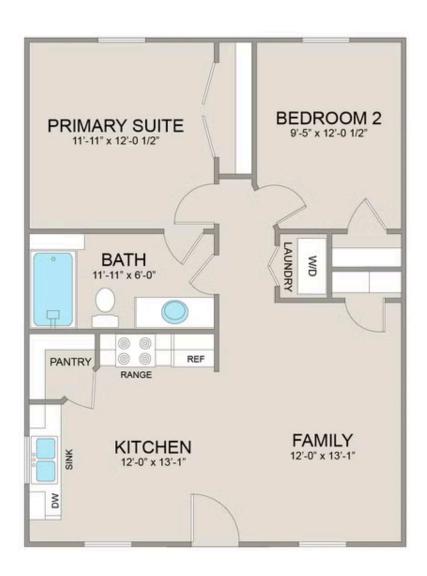

Upon entering, you'll find yourself in an open-concept kitchen and family room, where natural light pours in, creating an inviting atmosphere. The kitchen is equipped with modern amenities and ample counter space, ideal for both cooking and entertaining.

Tucked away at the back of the house is the bedroom, strategically placed to maximize space and privacy. The primary bedroom boasts a spacious walk-in closet, providing plenty of storage for your belongings.

Convenience is key in the Avery floorplan, as it includes a dedicated laundry room, making chores a breeze. Whether you're starting your day or winding down in the evening, this thoughtfully designed layout offers comfort and functionality for everyday living.