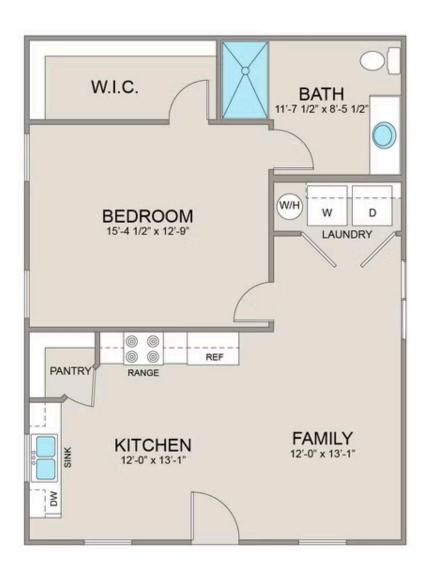

Upon entering, you'll find yourself in an open-concept kitchen and family room, where natural light pours in, creating an inviting atmosphere. The kitchen is equipped with modern amenities and ample counter space, ideal for both cooking and entertaining.

Tucked away at the back of the house is the bedroom, strategically placed to maximize space and privacy. The primary bedroom boasts a spacious walk-in closet, providing plenty of storage for your belongings.

Convenience is key in the Avery floorplan, as it includes a dedicated laundry room, making chores a breeze. Whether you're starting your day or winding down in the evening, this thoughtfully designed layout offers comfort and functionality for everyday living.