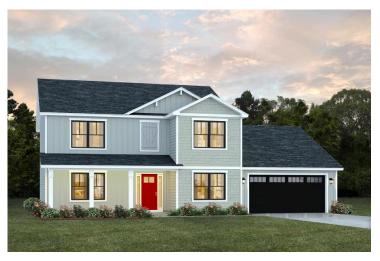

Call Us @ (919) 899-1662

Priced From \$289,990

**3 Exterior Styles Available** 

2,595+ Sq. Ft.

4 Bedrooms

😑 2 Car Garage

The Augusta offers 4 bedrooms and 2.5 baths with plenty of options to create the home you've been dreaming of. Envision yourself winding down in your spacious primary suite and private primary bathroom located on the main floor for the retreat you deserve. The covered back porch option gives you just another reason to stay home and enjoy the evening with a nice relaxing home-cooked meal. The utility room is conveniently located upstairs along with all the bedrooms to make laundry day less of a hassle. The option to add a bonus room above your garage could come in handy as and add space for a place to play and do homework for the kids! This floor plan has something for everyone and is completely customizable to create your very own dream home.

Craftsman Classic

Farmhouse

Augusta Raleigh

WIC Primary Breakfast Kitchen Bath 9'-11" x 15'-5" 10'-0" x 15'-5" Family 15'-6" x 17'-0" Pantry Primary Bedroom 14'-1" x 19'-1" Garage 19'-8" x 20'-8" Foyer Dining 11'-5" x 15'-1" Porch