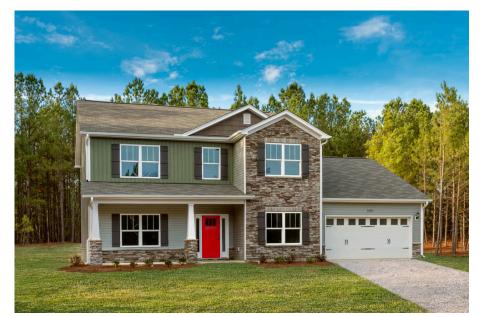

Call Us @ (919) 899-1662

Priced From \$289,990

**3 Exterior Styles Available** 

2,595+ Sq. Ft.

4 Bedrooms

😑 2 Car Garage

The Augusta offers 4 bedrooms and 2.5 baths with plenty of options to create the home you've been dreaming of. Envision yourself winding down in your spacious primary suite and private primary bathroom located on the main floor for the retreat you deserve. The covered back porch option gives you just another reason to stay home and enjoy the evening with a nice relaxing home-cooked meal. The utility room is conveniently located upstairs along with all the bedrooms to make laundry day less of a hassle. The option to add a bonus room above your garage could come in handy as and add space for a place to play and do homework for the kids! This floor plan has something for everyone and is completely customizable to create your very own dream home.

Craftsman Classic

Farmhouse

Augusta Raleigh

WIC Primary Breakfast Kitchen Bath 9'-11" x 15'-5" 10'-0" x 15'-5" Family 15'-6" x 17'-0" Pantry Primary Bedroom 14'-1" x 19'-1" Garage 19'-8" x 20'-8" Foyer Dining 11'-5" x 15'-1" Porch