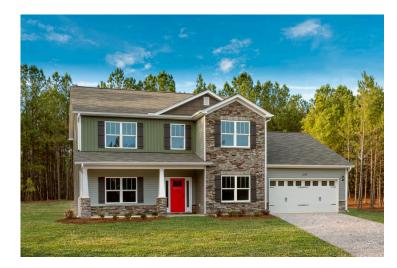

Call Us @ (919) 899-1662

Priced From \$289,990

**3 Exterior Styles Available** 

2,595+ Sq. Ft.

4 Bedrooms

😑 2 Car Garage

The Augusta offers 4 bedrooms and 2.5 baths with plenty of options to create the home you've been dreaming of. Envision yourself winding down in your spacious primary suite and private primary bathroom located on the main floor for the retreat you deserve. The covered back porch option gives you just another reason to stay home and enjoy the evening with a nice relaxing home-cooked meal. The utility room is conveniently located upstairs along with all the bedrooms to make laundry day less of a hassle. The option to add a bonus room above your garage could come in handy as and add space for a place to play and do homework for the kids! This floor plan has something for everyone and is completely customizable to create your very own dream home.

Craftsman Classic

Farmhouse

Augusta Raleigh

WIC Primary Breakfast Kitchen Bath 9'-11" x 15'-5" 10'-0" x 15'-5" Family 15'-6" x 17'-0" Pantry Primary Bedroom 14'-1" x 19'-1" Garage 19'-8" x 20'-8" Foyer Dining 11'-5" x 15'-1" Porch