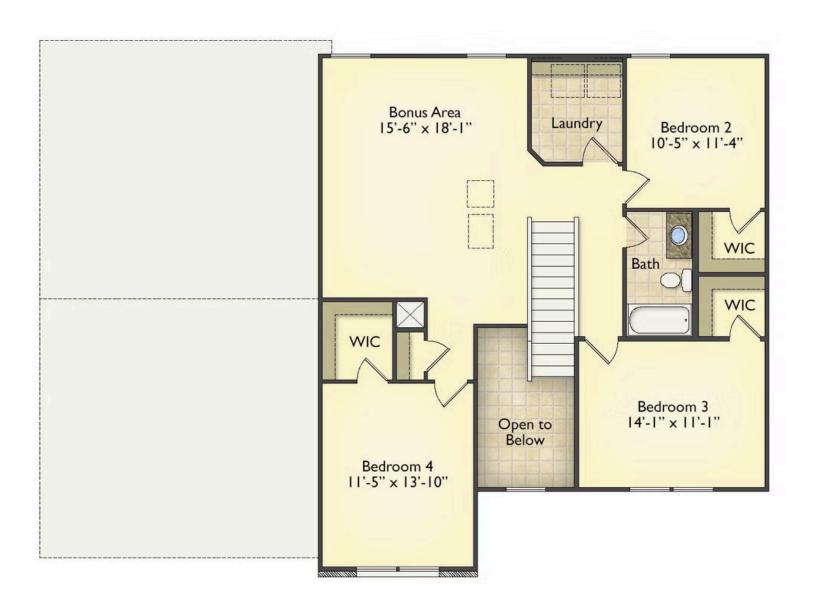

Call Us @ (919) 899-1662

Priced From \$289,990

**3 Exterior Styles Available** 

2,595+ Sq. Ft.

4 Bedrooms

😑 2 Car Garage

The Augusta offers 4 bedrooms and 2.5 baths with plenty of options to create the home you've been dreaming of. Envision yourself winding down in your spacious primary suite and private primary bathroom located on the main floor for the retreat you deserve. The covered back porch option gives you just another reason to stay home and enjoy the evening with a nice relaxing home-cooked meal. The utility room is conveniently located upstairs along with all the bedrooms to make laundry day less of a hassle. The option to add a bonus room above your garage could come in handy as and add space for a place to play and do homework for the kids! This floor plan has something for everyone and is completely customizable to create your very own dream home.