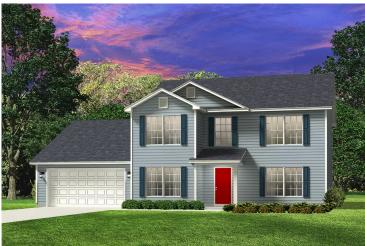

Call Us @ (919) 899-1662

Priced From \$289,990

**3 Exterior Styles Available** 

2,595+ Sq. Ft.

4 Bedrooms

😑 2 Car Garage

The Augusta offers 4 bedrooms and 2.5 baths with plenty of options to create the home you've been dreaming of. Envision yourself winding down in your spacious primary suite and private primary bathroom located on the main floor for the retreat you deserve. The covered back porch option gives you just another reason to stay home and enjoy the evening with a nice relaxing home-cooked meal. The utility room is conveniently located upstairs along with all the bedrooms to make laundry day less of a hassle. The option to add a bonus room above your garage could come in handy as and add space for a place to play and do homework for the kids! This floor plan has something for everyone and is completely customizable to create your very own dream home.

Craftsman Classic

Farmhouse

Augusta Raleigh

WIC Primary Breakfast Kitchen Bath 9'-11" x 15'-5" 10'-0" x 15'-5" Family 15'-6" x 17'-0" Pantry Primary Bedroom 14'-1" x 19'-1" Garage 19'-8" x 20'-8" Foyer Dining 11'-5" x 15'-1" Porch