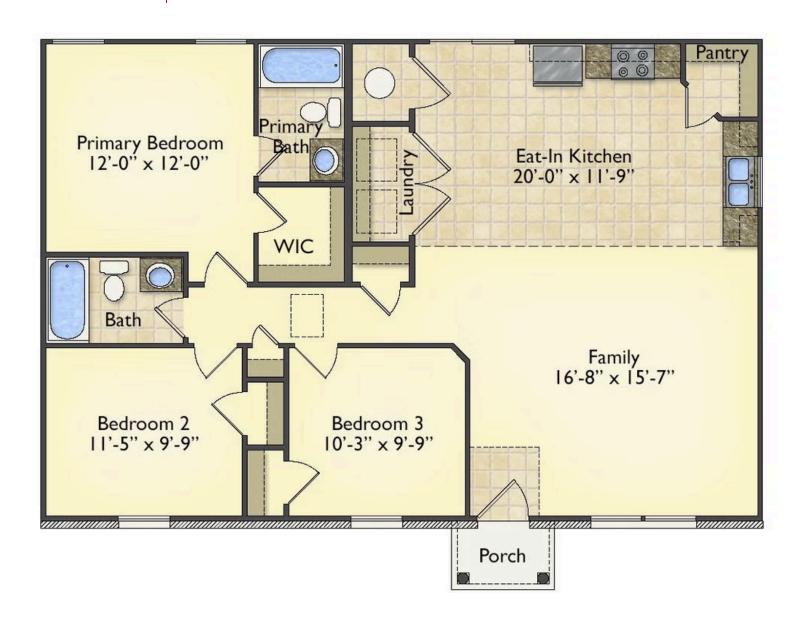

NEW HOME SPECIALIST

Call Us @ (919) 899-1662

Priced From \$149,990

**2 Exterior Styles Available** 

பு 1,176+ Sq. Ft.

3 Bedrooms

🚊 2 Bathrooms

The Aspen is a cozy, one-story plan with an open layout that is bright and welcoming and invites you to easily flow from one space into the next. This plan offers 3 bedrooms and 2 full baths with a spacious great room that opens up to the eat-in kitchen. Personalize this plan to turn this kitchen into your own luxury kitchen perfect for entertaining. You can even add a garage, or a covered porch to wake up and watch the sunrise with a cup of joe. With endless opportunities, you can turn this versatile plan into your own dream home.